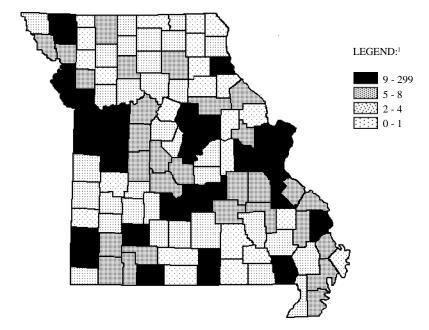

### COUNTY QUARTILE ANALYSIS

<sup>1</sup>LEGEND CATEGORIES ARE BASED ON QUARTILES OF COUNTIES.

| RANK | COUNTY         | FREQUENCY | PERCENT | RANK | COUNTY     | FREQUENCY | PERCENT     |
|------|----------------|-----------|---------|------|------------|-----------|-------------|
| 1.0  | JACKSON        | 223       | 16.9    | 21.5 | CRAWFORD   | 11        | 0.8         |
| 2.0  | ST. LOUIS      | 184       | 13.9    | 24.5 | BARRY      | 10        | 0.8         |
| 3.0  | ST. LOUIS CITY | 150       | 11.3    | 24.5 | LACLEDE    | 10        | 0.8         |
| 4.0  | GREENE         | 60        | 4.5     | 24.5 | NEWTON     | 10        | 0.8         |
| 5.0  | ST. CHARLES    | 52        | 3.9     | 24.5 | STONE      | 10        | 0.8         |
| 6.0  | CLAY           | 38        | 2.9     | 28.0 | CALLAWAY   | 9         | 0.7         |
| 7.5  | JASPER         | 32        | 2.4     | 28.0 | MONTGOMERY | 9         | 0.7         |
| 7.5  | JEFFERSON      | 32        | 2.4     | 28.0 | PULASKI    | 9         | 0.7         |
| 9.0  | BUCHANAN       | 27        | 2.0     |      |            | First     | st Quartile |
| 10.0 | BOONE          | 25        | 1.9     |      |            |           |             |
| 11.0 | CASS           | 19        | 1.4     |      |            | Secon     | d Quartile  |
| 12.0 | TANEY          | 18        | 1.4     | 31.5 | BUTLER     | 8         | 0.6         |
| 13.5 | FRANKLIN       | 17        | 1.3     | 31.5 | MC DONALD  | 8         | 0.6         |
| 13.5 | PHELPS         | 17        | 1.3     | 31.5 | PEMISCOT   | 8         | 0.6         |
| 15.0 | LAWRENCE       | 14        | 1.1     | 31.5 | STODDARD   | 8         | 0.6         |
| 17.0 | CAPE GIRARDEA  | U 13      | 1.0     | 35.5 | DALLAS     | 7         | 0.5         |
| 17.0 | MARION         | 13        | 1.0     | 35.5 | DAVIESS    | 7         | 0.5         |
| 17.0 | MILLER         | 13        | 1.0     | 35.5 | HARRISON   | 7         | 0.5         |
| 19.5 | COLE           | 12        | 0.9     | 35.5 | HOWELL     | 7         | 0.5         |
| 19.5 | JOHNSON        | 12        | 0.9     | 38.5 | DUNKLIN    | 6         | 0.5         |
| 21.5 | CAMDEN         | 11        | 0.8     | 38.5 | NEW MADRID | 6         | 0.5         |

| RANK | COUNTY         | FREQUENCY | PERCENT    | RANK  | COUNTY     | FREQUENCY | PERCENT    |
|------|----------------|-----------|------------|-------|------------|-----------|------------|
| 45.0 | BENTON         | 5         | 0.4        | 71.0  | SULLIVAN   | 3         | 0.2        |
| 45.0 | CEDAR          | 5         | 0.4        | 84.5  | ADAIR      | 2         | 0.2        |
| 45.0 | CHARITON       | 5         | 0.4        | 84.5  | ANDREW     | 2         | 0.2        |
| 45.0 | CHRISTIAN      | 5         | 0.4        | 84.5  | CALDWELL   | 2         | 0.2        |
| 45.0 | IRON           | 5         | 0.4        | 84.5  | CARROLL    | 2         | 0.2        |
| 45.0 | MORGAN         | 5         | 0.4        | 84.5  | CARTER     | 2         | 0.2        |
| 45.0 | PLATTE         | 5         | 0.4        | 84.5  | DADE       | 2         | 0.2        |
| 45.0 | POLK           | 5         | 0.4        | 84.5  | HOLT       | 2         | 0.2        |
| 45.0 | RAY            | 5         | 0.4        | 84.5  | LIVINGSTON | 2         | 0.2        |
| 45.0 | WARREN         | 5         | 0.4        | 84.5  | PIKE       | 2         | 0.2        |
| 45.0 | WASHINGTON     | 5         | 0.4        | 84.5  | SALINE     | 2         | 0.2        |
| 57.0 | BATES          | 4         | 0.3        | 84.5  | SHELBY     | 2         | 0.2        |
| 57.0 | COOPER         | 4         | 0.3        | 84.5  | WRIGHT     | 2         | 0.2        |
| 57.0 | DOUGLAS        | 4         | 0.3        |       |            | Third     | d Quartile |
| 57.0 | GASCONADE      | 4         | 0.3        |       |            |           |            |
| 57.0 | HENRY          | 4         | 0.3        |       |            | Fourt     | h Quartile |
| 57.0 | MACON          | 4         | 0.3        | 98.0  | BOLLINGER  | 1         | 0.1        |
| 57.0 | PERRY          | 4         | 0.3        | 98.0  | CLARK      | 1         | 0.1        |
| 57.0 | PETTIS         | 4         | 0.3        | 98.0  | HOWARD     | 1         | 0.1        |
| 57.0 | REYNOLDS       | 4         | 0.3        | 98.0  | MADISON    | 1         | 0.1        |
| 57.0 | ST. FRANCOIS   | 4         | 0.3        | 98.0  | MARIES     | 1         | 0.1        |
| 57.0 | STE. GENEVIEVE | 4         | 0.3        | 98.0  | MONITEAU   | 1         | 0.1        |
| 57.0 | SCOTT          | 4         | 0.3        | 98.0  | MONROE     | 1         | 0.1        |
| 57.0 | VERNON         | 4         | 0.3        | 98.0  | OREGON     | 1         | 0.1        |
|      |                | Second    | d Quartile | 98.0  | OZARK      | 1         | 0.1        |
|      |                |           |            | 98.0  | RIPLEY     | 1         | 0.1        |
|      |                | Third     | d Quartile | 98.0  | SCHUYLER   | 1         | 0.1        |
| 71.0 | AUDRAIN        | 3         | 0.2        | 98.0  | SHANNON    | 1         | 0.1        |
| 71.0 | BARTON         | 3         | 0.2        | 98.0  | TEXAS      | 1         | 0.1        |
| 71.0 | DEKALB         | 3         | 0.2        | 98.0  | WAYNE      | 1         | 0.1        |
| 71.0 | DENT           | 3         | 0.2        | 98.0  | WEBSTER    | 1         | 0.1        |
| 71.0 | GRUNDY         | 3         | 0.2        | 110.5 | ATCHISON   | 0         | 0.0        |
| 71.0 | HICKORY        | 3         | 0.2        | 110.5 | CLINTON    | 0         | 0.0        |
| 71.0 | LAFAYETTE      | 3         | 0.2        | 110.5 | GENTRY     | 0         | 0.0        |
| 71.0 | LINCOLN        | 3         | 0.2        | 110.5 | KNOX       | 0         | 0.0        |
| 71.0 | LINN           | 3         | 0.2        | 110.5 | LEWIS      | 0         | 0.0        |
| 71.0 | MISSISSIPPI    | 3         | 0.2        | 110.5 | MERCER     | 0         | 0.0        |
| 71.0 | NODAWAY        | 3         | 0.2        | 110.5 | OSAGE      | 0         | 0.0        |
| 71.0 | RALLS          | 3         | 0.2        | 110.5 | PUTNAM     | 0         | 0.0        |
| 71.0 | RANDOLPH       | 3         | 0.2        | 110.5 | SCOTLAND   | 0         | 0.0        |
| 71.0 | ST. CLAIR      | 3         | 0.2        | 110.5 | WORTH      | 0         | 0.0        |
|      |                |           |            |       |            |           |            |