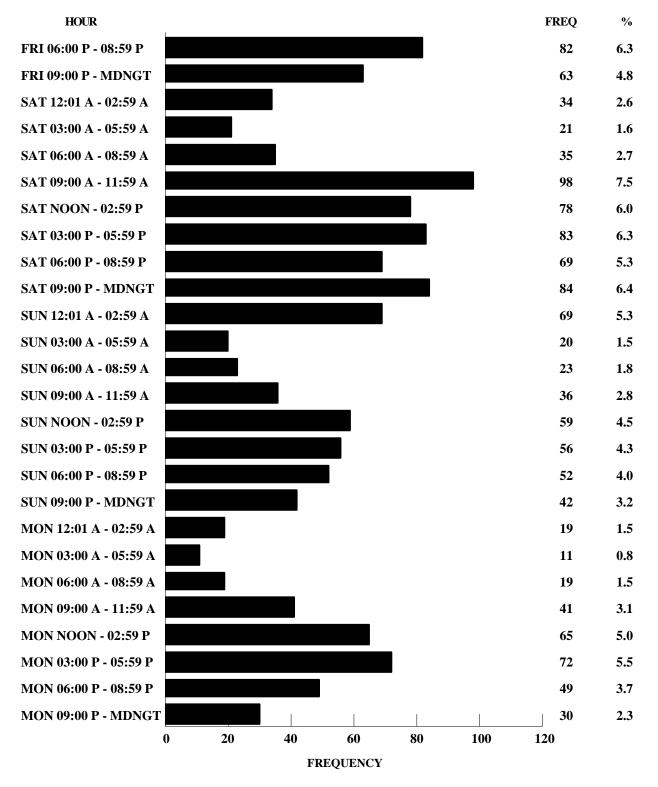

| 0.8   | 4                  | 0.4   | 8     | 0.6   |
| COUNTY ROAD           | 1          | 11.1  | 40                 | 10.6  | 82                 | 8.8   | 123   | 9.3   |
| CITY STREET           | 1          | 11.1  | 121                | 32.0  | 390                | 41.7  | 512   | 38.7  |
| INTERSTATE LOOP       | 0          | 0.0   | 3                  | 0.8   | 4                  | 0.4   | 7     | 0.5   |
| OTHER <sup>1</sup>    | 0          | 0.0   | 9                  | 2.4   | 49                 | 5.2   | 58    | 4.4   |
| TOTAL                 | 9          | 100.0 | 378                | 100.0 | 936                | 100.0 | 1,323 | 100.0 |

<sup>1</sup>"Other" includes types of roads that are maintained by the State as well as by local jurisdictions.

### HOUR OF DAY



### UNKNOWN DATA NOT INCLUDED

FIGURE 2.1.1

### TYPE OF CIRCUMSTANCE INVOLVED BY CRASH SEVERITY<sup>1</sup>

| FATAL & PERSONAL INJURY MEMOR                      | RIAL DAY CRASHES = 387     | TOTAL MEMORIAL DAY CRASHES = 1,323 |
|----------------------------------------------------|----------------------------|------------------------------------|
|                                                    | FATAL &<br>PERSONAL INJURY | TOTAL<br>CRASHES                   |
| VEHICLE DEFECTS                                    | 2.1                        | 3.0                                |
| TRAFFIC CONTROL INOPERATIVE/<br>MISSING            | 0.3                        | 0.1                                |
| IMPROPERLY STOPPED ON ROADWAY                      | 1.0                        |