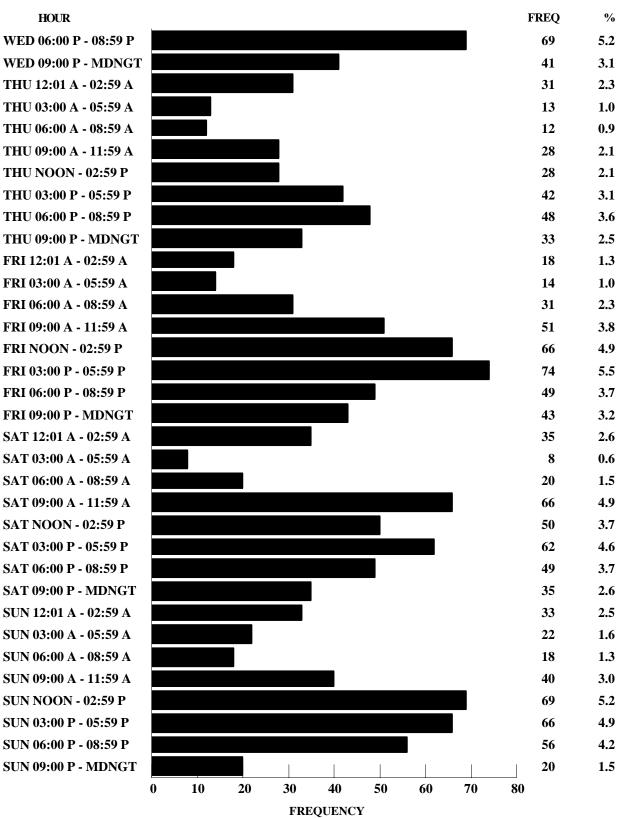

| 5.6   | 3                  | 0.9   | 10                 | 1.0   | 14    | 1.0   |
| COUNTY ROAD           | 0     | 0.0   | 34                 | 10.3  | 94                 | 9.2   | 128   | 9.4   |
| CITY STREET           | 1     | 5.6   | 99                 | 30.1  | 417                | 41.0  | 517   | 37.9  |
| INTERSTATE LOOP       | 0     | 0.0   | 2                  | 0.6   | 5                  | 0.5   | 7     | 0.5   |
| OTHER <sup>1</sup>    | 0     | 0.0   | 19                 | 5.8   | 58                 | 5.7   | 77    | 5.6   |
| TOTAL                 | 18    | 100.0 | 329                | 100.0 | 1,018              | 100.0 | 1,365 | 100.0 |

<sup>1</sup>"Other" includes types of roads that are maintained by the State as well as by local jurisdictions.

#### **TABLE 2.4.8**



#### HOUR OF DAY

#### UNKNOWN DATA NOT INCLUDED

### TYPE OF CIRCUMSTANCE INVOLVED BY CRASH SEVERITY<sup>1</sup>

| FATAL & PERSONAL INJURY THANK                      | SGIVING CRASHES = 347      | TOTAL THANKSGIVING CRASHES = 1,365 |
|----------------------------------------------------|----------------------------|------------------------------------|
|                                                    | FATAL &<br>PERSONAL INJURY | TOTAL<br>CRASHES                   |
| VEHICLE DEFECTS                                    | 2.9                        | 2.7                                |
| TRAFFIC CONTROL INOPERATIVE/<br>MISSING            | 0.3                        | 0.1                                |
| IMPROPERLY STOPPED ON ROADWAY                      | 0.6