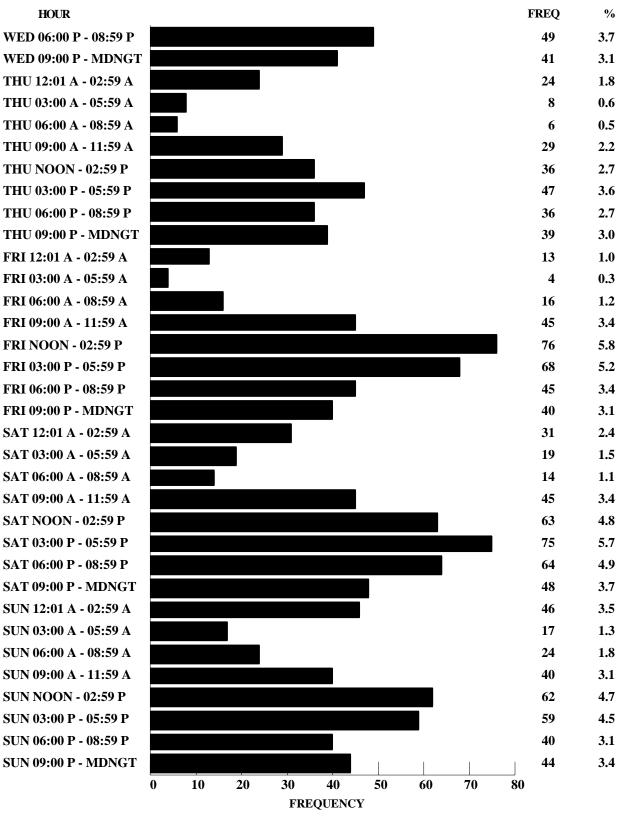

| 0.6   | 8     | 0.6   |
| COUNTY ROAD           | 1     | 12.5  | 45                 | 12.2  | 95                 | 9.9   | 141   | 10.6  |
| CITY STREET           | 2     | 25.0  | 130                | 35.3  | 419                | 43.8  | 551   | 41.4  |
| INTERSTATE LOOP       | 0     | 0.0   | 1                  | 0.3   | 3                  | 0.3   | 4     | 0.3   |
| OTHER <sup>1</sup>    | 0     | 0.0   | 9                  | 2.5   | 53                 | 5.5   | 62    | 4.7   |
| TOTAL                 | 8     | 100.0 | 368                | 100.0 | 956                | 100.0 | 1,332 | 100.0 |

<sup>1</sup>"Other" includes types of roads that are maintained by the State as well as by local jurisdictions.

#### **TABLE 2.5.8**

#### 2003 CHRISTMAS HOLIDAY CRASHES

#### HOUR OF DAY



#### UNKNOWN DATA NOT INCLUDED

#### FIGURE 2.5.1

#### 2003 CHRISTMAS HOLIDAY CRASHES

| FATAL & PERSONAL INJURY CHRI                      | STMAS CRASHES = 376        | TOTAL CHRISTMAS CRASHES = 1,332 |
|---------------------------------------------------|----------------------------|---------------------------------|
|                                                   | FATAL &<br>PERSONAL INJURY | TOTAL<br>CRASHES                |
| VEHICLE DEFECTS                                   | 3.2                        | 2.3                             |
| TRAFFIC CONTROL MISSING/<br>INOPERATIVE           | 0.0                        | 0.1                             |
| IMPROPERLY STOPPED ON ROADWAY                     | 0.5                        | 0.5                             |
| EXCEED