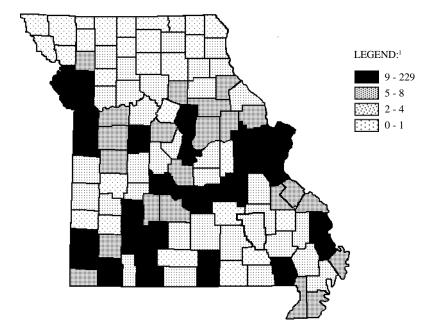

### COUNTY QUARTILE ANALYSIS

<sup>1</sup>LEGEND CATEGORIES ARE BASED ON QUARTILES OF COUNTIES.

| RANK | COUNTY         | FREQUENCY | PERCENT | RANK | COUNTY     | FREQUENCY | PERCENT     |
|------|----------------|-----------|---------|------|------------|-----------|-------------|
| 1.0  | JACKSON        | 223       | 16.9    | 21.5 | CRAWFORD   | 11        | 0.8         |
| 2.0  | ST. LOUIS      | 184       | 13.9    | 24.5 | BARRY      | 10        | 0.8         |
| 3.0  | ST. LOUIS CITY | 150       | 11.3    | 24.5 | LACLEDE    | 10        | 0.8         |
| 4.0  | GREENE         | 60        | 4.5     | 24.5 | NEWTON     | 10        | 0.8         |
| 5.0  | ST. CHARLES    | 52        | 3.9     | 24.5 | STONE      | 10        | 0.8         |
| 6.0  | CLAY           | 38        | 2.9     | 28.0 | CALLAWAY   | 9         | 0.7         |
| 7.5  | JASPER         | 32        | 2.4     | 28.0 | MONTGOMERY | 9         | 0.7         |
| 7.5  | JEFFERSON      | 32        | 2.4     | 28.0 | PULASKI    | 9         | 0.7         |
| 9.0  | BUCHANAN       | 27        | 2.0     |      |            | First     | st Quartile |
| 10.0 | BOONE          | 25        | 1.9     |      |            |           |             |
| 11.0 | CASS           | 19        | 1.4     |      |            | Secon     | d Quartile  |
| 12.0 | TANEY          | 18        | 1.4     | 31.5 | BUTLER     | 8         | 0.6         |
| 13.5 | FRANKLIN       | 17        | 1.3     | 31.5 | MC DONALD  | 8         | 0.6         |
| 13.5 | PHELPS         | 17        | 1.3     | 31.5 | PEMISCOT   | 8         | 0.6         |
| 15.0 | LAWRENCE       | 14        | 1.1     | 31.5 | STODDARD   | 8         | 0.6         |
| 17.0 | CAPE GIRARDEA  | U 13      | 1.0     | 35.5 | DALLAS     | 7         | 0.5         |
| 17.0 | MARION         | 13        | 1.0     | 35.5 | DAVIESS    | 7         | 0.5         |
| 17.0 | MILLER         | 13        | 1.0     | 35.5 | HARRISON   | 7         | 0.5         |
| 19.5 | COLE           | 12        | 0.9     | 35.5 | HOWELL     | 7         | 0.5         |
| 19.5 | JOHNSON        | 12        | 0.9     | 38.5 | DUNKLIN    | 6         | 0.5         |
| 21.5 | CAMDEN         | 11        | 0.8     | 38.5 | NEW MADRID | 6         | 0.5         |

| RANK | COUNTY         | FREQUENCY | PERCENT    | RANK  | COUNTY     | FREQUENCY | PERCENT    |
|------|----------------|-----------|------------|-------|------------|-----------|------------|
| 45.0 | BENTON         | 5         | 0.4        | 71.0  | SULLIVAN   | 3         | 0.2        |
| 45.0 | CEDAR          | 5         | 0.4        | 84.5  | ADAIR      | 2         | 0.2        |
| 45.0 | CHARITON       | 5         | 0.4        | 84.5  | ANDREW     | 2         | 0.2        |
| 45.0 | CHRISTIAN      | 5         | 0.4        | 84.5  | CALDWELL   | 2         | 0.2        |
| 45.0 | IRON           | 5         | 0.4        | 84.5  | CARROLL    | 2         | 0.2        |
| 45.0 | MORGAN         | 5         | 0.4        | 84.5  | CARTER     | 2         | 0.2        |
| 45.0 | PLATTE         | 5         | 0.4        | 84.5  | DADE       | 2         | 0.2        |
| 45.0 | POLK           | 5         | 0.4        | 84.5  | HOLT       | 2         | 0.2        |
| 45.0 | RAY            | 5         | 0.4        | 84.5  | LIVINGSTON | 2         | 0.2        |
| 45.0 | WARREN         | 5         | 0.4        | 84.5  | PIKE       | 2         | 0.2        |
| 45.0 | WASHINGTON     | 5         | 0.4        | 84.5  | SALINE     | 2         | 0.2        |
| 57.0 | BATES          | 4         | 0.3        | 84.5  | SHELBY     | 2         | 0.2        |
| 57.0 | COOPER         | 4         | 0.3        | 84.5  | WRIGHT     | 2         | 0.2        |
| 57.0 | DOUGLAS        | 4         | 0.3        |       |            | Third     | d Quartile |
| 57.0 | GASCONADE      | 4         | 0.3        |       |            |           |            |
| 57.0 | HENRY          | 4         | 0.3        |       |            | Fourt     | h Quartile |
| 57.0 | MACON          | 4         | 0.3        | 98.0  | BOLLINGER  | 1         | 0.1        |
| 57.0 | PERRY          | 4         | 0.3        | 98.0  | CLARK      | 1         | 0.1        |
| 57.0 | PETTIS         | 4         | 0.3        | 98.0  | HOWARD     | 1         | 0.1        |
| 57.0 | REYNOLDS       | 4         | 0.3        | 98.0  | MADISON    | 1         | 0.1        |
| 57.0 | ST. FRANCOIS   | 4         | 0.3        | 98.0  | MARIES     | 1         | 0.1        |
| 57.0 | STE. GENEVIEVE | 4         | 0.3        | 98.0  | MONITEAU   | 1         | 0.1        |
| 57.0 | SCOTT          | 4         | 0.3        | 98.0  | MONROE     | 1         | 0.1        |
| 57.0 | VERNON         | 4         | 0.3        | 98.0  | OREGON     | 1         | 0.1        |
|      |                | Second    | d Quartile | 98.0  | OZARK      | 1         | 0.1        |
|      |                |           |            | 98.0  | RIPLEY     | 1         | 0.1        |
|      |                | Third     | d Quartile | 98.0  | SCHUYLER   | 1         | 0.1        |
| 71.0 | AUDRAIN        | 3         | 0.2        | 98.0  | SHANNON    | 1         | 0.1        |
| 71.0 | BARTON         | 3         | 0.2        | 98.0  | TEXAS      | 1         | 0.1        |
| 71.0 | DEKALB         | 3         | 0.2        | 98.0  | WAYNE      | 1         | 0.1        |
| 71.0 | DENT           | 3         | 0.2        | 98.0  | WEBSTER    | 1         | 0.1        |
| 71.0 | GRUNDY         | 3         | 0.2        | 110.5 | ATCHISON   | 0         | 0.0        |
| 71.0 | HICKORY        | 3         | 0.2        | 110.5 | CLINTON    | 0         | 0.0        |
| 71.0 | LAFAYETTE      | 3         | 0.2        | 110.5 | GENTRY     | 0         | 0.0        |
| 71.0 | LINCOLN        | 3         | 0.2        | 110.5 | KNOX       | 0         | 0.0        |
| 71.0 | LINN           | 3         | 0.2        | 110.5 | LEWIS      | 0         | 0.0        |
| 71.0 | MISSISSIPPI    | 3         | 0.2        | 110.5 | MERCER     | 0         | 0.0        |
| 71.0 | NODAWAY        | 3         | 0.2        | 110.5 | OSAGE      | 0         | 0.0        |
| 71.0 | RALLS          | 3         | 0.2        | 110.5 | PUTNAM     | 0         | 0.0        |
| 71.0 | RANDOLPH       | 3         | 0.2        | 110.5 | SCOTLAND   | 0         | 0.0        |
| 71.0 | ST. CLAIR      | 3         | 0.2        | 110.5 | WORTH      | 0         | 0.0        |
|      |                |           |            |       |            |           |            |