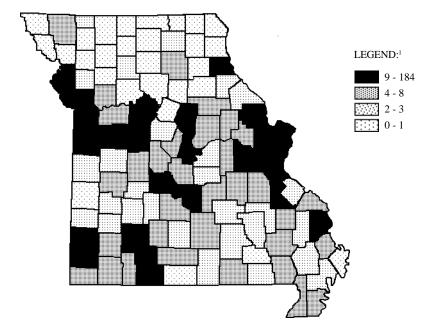

### COUNTY QUARTILE ANALYSIS

<sup>1</sup>LEGEND CATEGORIES ARE BASED ON QUARTILES OF COUNTIES.

| RANK | COUNTY         | FREQUENCY | PERCENT | RANK | COUNTY     | FREQUENCY | PERCENT     |
|------|----------------|-----------|---------|------|------------|-----------|-------------|
| 1.0  | JACKSON        | 223       | 16.9    | 21.5 | CRAWFORD   | 11        | 0.8         |
| 2.0  | ST. LOUIS      | 184       | 13.9    | 24.5 | BARRY      | 10        | 0.8         |
| 3.0  | ST. LOUIS CITY | 150       | 11.3    | 24.5 | LACLEDE    | 10        | 0.8         |
| 4.0  | GREENE         | 60        | 4.5     | 24.5 | NEWTON     | 10        | 0.8         |
| 5.0  | ST. CHARLES    | 52        | 3.9     | 24.5 | STONE      | 10        | 0.8         |
| 6.0  | CLAY           | 38        | 2.9     | 28.0 | CALLAWAY   | 9         | 0.7         |
| 7.5  | JASPER         | 32        | 2.4     | 28.0 | MONTGOMERY | 9         | 0.7         |
| 7.5  | JEFFERSON      | 32        | 2.4     | 28.0 | PULASKI    | 9         | 0.7         |
| 9.0  | BUCHANAN       | 27        | 2.0     |      |            | First     | st Quartile |
| 10.0 | BOONE          | 25        | 1.9     |      |            |           |             |
| 11.0 | CASS           | 19        | 1.4     |      |            | Secon     | d Quartile  |
| 12.0 | TANEY          | 18        | 1.4     | 31.5 | BUTLER     | 8         | 0.6         |
| 13.5 | FRANKLIN       | 17        | 1.3     | 31.5 | MC DONALD  | 8         | 0.6         |
| 13.5 | PHELPS         | 17        | 1.3     | 31.5 | PEMISCOT   | 8         | 0.6         |
| 15.0 | LAWRENCE       | 14        | 1.1     | 31.5 | STODDARD   | 8         | 0.6         |
| 17.0 | CAPE GIRARDEA  | U 13      | 1.0     | 35.5 | DALLAS     | 7         | 0.5         |
| 17.0 | MARION         | 13        | 1.0     | 35.5 | DAVIESS    | 7         | 0.5         |
| 17.0 | MILLER         | 13        | 1.0     | 35.5 | HARRISON   | 7         | 0.5         |
| 19.5 | COLE           | 12        | 0.9     | 35.5 | HOWELL     | 7         | 0.5         |
| 19.5 | JOHNSON        | 12        | 0.9     | 38.5 | DUNKLIN    | 6         | 0.5         |
| 21.5 | CAMDEN         | 11        | 0.8     | 38.5 | NEW MADRID | 6         | 0.5         |

| RANK | COUNTY         | FREQUENCY | PERCENT    | RANK  | COUNTY     | FREQUENCY | PERCENT    |
|------|----------------|-----------|------------|-------|------------|-----------|------------|
| 45.0 | BENTON         | 5         | 0.4        | 71.0  | SULLIVAN   | 3         | 0.2        |
| 45.0 | CEDAR          | 5         | 0.4        | 84.5  | ADAIR      | 2         | 0.2        |
| 45.0 | CHARITON       | 5         | 0.4        | 84.5  | ANDREW     | 2         | 0.2        |
| 45.0 | CHRISTIAN      | 5         | 0.4        | 84.5  | CALDWELL   | 2         | 0.2        |
| 45.0 | IRON           | 5         | 0.4        | 84.5  | CARROLL    | 2         | 0.2        |
| 45.0 | MORGAN         | 5         | 0.4        | 84.5  | CARTER     | 2         | 0.2        |
| 45.0 | PLATTE         | 5         | 0.4        | 84.5  | DADE       | 2         | 0.2        |
| 45.0 | POLK           | 5         | 0.4        | 84.5  | HOLT       | 2         | 0.2        |
| 45.0 | RAY            | 5         | 0.4        | 84.5  | LIVINGSTON | 2         | 0.2        |
| 45.0 | WARREN         | 5         | 0.4        | 84.5  | PIKE       | 2         | 0.2        |
| 45.0 | WASHINGTON     | 5         | 0.4        | 84.5  | SALINE     | 2         | 0.2        |
| 57.0 | BATES          | 4         | 0.3        | 84.5  | SHELBY     | 2         | 0.2        |
| 57.0 | COOPER         | 4         | 0.3        | 84.5  | WRIGHT     | 2         | 0.2        |
| 57.0 | DOUGLAS        | 4         | 0.3        |       |            | Third     | d Quartile |
| 57.0 | GASCONADE      | 4         | 0.3        |       |            |           |            |
| 57.0 | HENRY          | 4         | 0.3        |       |            | Fourt     | h Quartile |
| 57.0 | MACON          | 4         | 0.3        | 98.0  | BOLLINGER  | 1         | 0.1        |
| 57.0 | PERRY          | 4         | 0.3        | 98.0  | CLARK      | 1         | 0.1        |
| 57.0 | PETTIS         | 4         | 0.3        | 98.0  | HOWARD     | 1         | 0.1        |
| 57.0 | REYNOLDS       | 4         | 0.3        | 98.0  | MADISON    | 1         | 0.1        |
| 57.0 | ST. FRANCOIS   | 4         | 0.3        | 98.0  | MARIES     | 1         | 0.1        |
| 57.0 | STE. GENEVIEVE | 4         | 0.3        | 98.0  | MONITEAU   | 1         | 0.1        |
| 57.0 | SCOTT          | 4         | 0.3        | 98.0  | MONROE     | 1         | 0.1        |
| 57.0 | VERNON         | 4         | 0.3        | 98.0  | OREGON     | 1         | 0.1        |
|      |                | Second    | d Quartile | 98.0  | OZARK      | 1         | 0.1        |
|      |                |           |            | 98.0  | RIPLEY     | 1         | 0.1        |
|      |                | Third     | d Quartile | 98.0  | SCHUYLER   | 1         | 0.1        |
| 71.0 | AUDRAIN        | 3         | 0.2        | 98.0  | SHANNON    | 1         | 0.1        |
| 71.0 | BARTON         | 3         | 0.2        | 98.0  | TEXAS      | 1         | 0.1        |
| 71.0 | DEKALB         | 3         | 0.2        | 98.0  | WAYNE      | 1         | 0.1        |
| 71.0 | DENT           | 3         | 0.2        | 98.0  | WEBSTER    | 1         | 0.1        |
| 71.0 | GRUNDY         | 3         | 0.2        | 110.5 | ATCHISON   | 0         | 0.0        |
| 71.0 | HICKORY        | 3         | 0.2        | 110.5 | CLINTON    | 0         | 0.0        |
| 71.0 | LAFAYETTE      | 3         | 0.2        | 110.5 | GENTRY     | 0         | 0.0        |
| 71.0 | LINCOLN        | 3         | 0.2        | 110.5 | KNOX       | 0         | 0.0        |
| 71.0 | LINN           | 3         | 0.2        | 110.5 | LEWIS      | 0         | 0.0        |
| 71.0 | MISSISSIPPI    | 3         | 0.2        | 110.5 | MERCER     | 0         | 0.0        |
| 71.0 | NODAWAY        | 3         | 0.2        | 110.5 | OSAGE      | 0         | 0.0        |
| 71.0 | RALLS          | 3         | 0.2        | 110.5 | PUTNAM     | 0         | 0.0        |
| 71.0 | RANDOLPH       | 3         | 0.2        | 110.5 | SCOTLAND   | 0         | 0.0        |
| 71.0 | ST. CLAIR      | 3         | 0.2        | 110.5 | WORTH      | 0         | 0.0        |
|      |                |           |            |       |            |           |            |