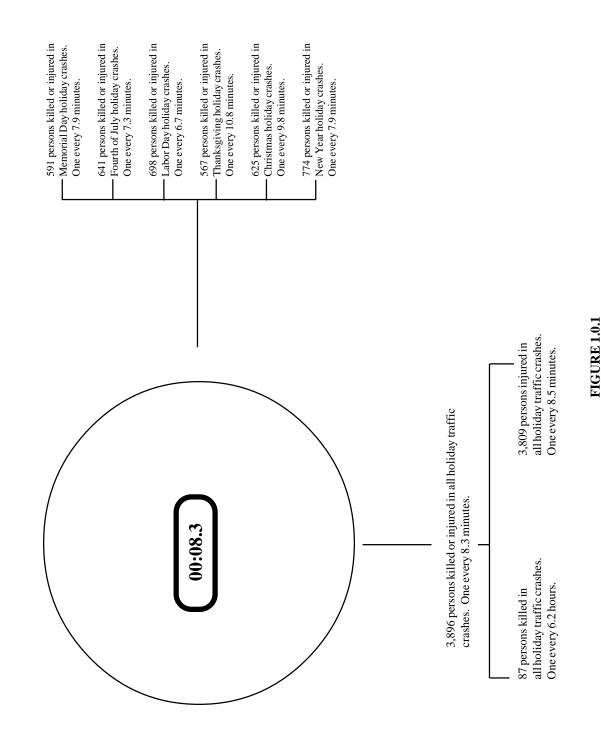

### 1.0 MISSOURI HOLIDAY TRAFFIC SAFETY PERSONAL INJURY PROBLEM ANALYSIS CLOCK

THIS CLOCK SUMMARIZES PERSONS KILLED AND INJURED IN TRAFFIC CRASHES IN THE STATE OF MISSOURI DURING 2003 HOLIDAYS IN RELATION TO TIME. THIS CLOCK SHOULD BE VIEWED WITH CARE. THIS MODE OF DISPLAY SHOULD NOT BE TAKEN TO IMPLY A REGULARITY IN THE OCCURRENCE OF DEATHS AND INJURIES IN HOLIDAY TRAFFIC CRASH ACTIVITY; RATHER, IT REPRESENTS THE RATIO OF DEATHS AND PERSONAL INJURIES TO HOLIDAY TIME INTERVALS.

## MISSOURI HOLIDAY TRAFFIC SAFETY PERSONAL INJURY PROBLEM ANALYSIS CLOCK

Missouri traffic safety authorities recognize holidays are an especially hazardous time for the driving public. From 1999 through 2003, one person was killed in a traffic crash every 7.6 hours in the State of Missouri. Over the holidays, one person was killed every 6.8 hours during the same five-year period. A total of 364 persons were killed over these holidays and 18,042 were injured.

- Over the Memorial Day holiday, 49 persons were killed and 3,202 were injured in Missouri from 1999 through 2003. In 2003, there were 1,323 traffic crashes in which 11 persons were killed and 580 were injured. One person was killed or injured every 7.9 minutes.
- Over the Fourth of July holiday, 74 persons were killed and 3,416 were injured from 1999 through 2003. There were 1,262 traffic crashes in 2003 in which 20 persons were killed and 621 were injured. One person was killed or injured every 7.3 minutes.
- Over the Labor Day holiday, 65 persons were killed and 3,271 were injured in Missouri from 1999 through 2003. In 2003, there were 1,487 traffic crashes in which 14 persons were killed and 684 were injured. One person was killed or injured every 6.7 minutes.
- Over the Thanksgiving holiday, 73 persons were killed and 3,388 were injured in Missouri from 1999 through 2003. In 2003, there were 1,365 traffic crashes in which 21 persons were killed and 546 were injured. One person was killed or injured every 10.8 minutes.
- Over the Christmas holiday, 45 persons were killed and 2,291 were injured in Missouri from 1999 through 2003. There were 1,332 traffic crashes in 2003 in which 9 persons were killed and 616 were injured. One person was killed or injured every 9.8 minutes.
- Over the New Year holiday, 58 persons were killed and 2,474 were injured in Missouri from 1999 through 2003. In 2003, there were 1,839 traffic crashes in which 12 persons were killed and 762 were injured. One person was killed or injured every 7.9 minutes.