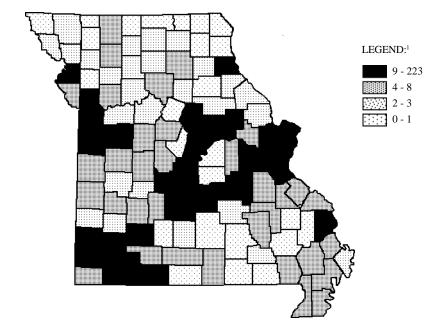

### COUNTY QUARTILE ANALYSIS

<sup>1</sup>LEGEND CATEGORIES ARE BASED ON QUARTILES OF COUNTIES.

| RANK | COUNTY         | FREQUENCY | PERCENT | RANK | COUNTY     | FREQUENCY | PERCENT     |
|------|----------------|-----------|---------|------|------------|-----------|-------------|
| 1.0  | JACKSON        | 223       | 16.9    | 21.5 | CRAWFORD   | 11        | 0.8         |
| 2.0  | ST. LOUIS      | 184       | 13.9    | 24.5 | BARRY      | 10        | 0.8         |
| 3.0  | ST. LOUIS CITY | 150       | 11.3    | 24.5 | LACLEDE    | 10        | 0.8         |
| 4.0  | GREENE         | 60        | 4.5     | 24.5 | NEWTON     | 10        | 0.8         |
| 5.0  | ST. CHARLES    | 52        | 3.9     | 24.5 | STONE      | 10        | 0.8         |
| 6.0  | CLAY           | 38        | 2.9     | 28.0 | CALLAWAY   | 9         | 0.7         |
| 7.5  | JASPER         | 32        | 2.4     | 28.0 | MONTGOMERY | 9         | 0.7         |
| 7.5  | JEFFERSON      | 32        | 2.4     | 28.0 | PULASKI    | 9         | 0.7         |
| 9.0  | BUCHANAN       | 27        | 2.0     |      |            | First     | st Quartile |
| 10.0 | BOONE          | 25        | 1.9     |      |            |           |             |
| 11.0 | CASS           | 19        | 1.4     |      |            | Secon     | d Quartile  |
| 12.0 | TANEY          | 18        | 1.4     | 31.5 | BUTLER     | 8         | 0.6         |
| 13.5 | FRANKLIN       | 17        | 1.3     | 31.5 | MC DONALD  | 8         | 0.6         |
| 13.5 | PHELPS         | 17        | 1.3     | 31.5 | PEMISCOT   | 8         | 0.6         |
| 15.0 | LAWRENCE       | 14        | 1.1     | 31.5 | STODDARD   | 8         | 0.6         |
| 17.0 | CAPE GIRARDEA  | U 13      | 1.0     | 35.5 | DALLAS     | 7         | 0.5         |
| 17.0 | MARION         | 13        | 1.0     | 35.5 | DAVIESS    | 7         | 0.5         |
| 17.0 | MILLER         | 13        | 1.0     | 35.5 | HARRISON   | 7         | 0.5         |
| 19.5 | COLE           | 12        | 0.9     | 35.5 | HOWELL     | 7         | 0.5         |
| 19.5 | JOHNSON        | 12        | 0.9     | 38.5 | DUNKLIN    | 6         | 0.5         |
| 21.5 | CAMDEN         | 11        | 0.8     | 38.5 | NEW MADRID | 6         | 0.5         |

| RANK | COUNTY         | FREQUENCY | PERCENT    | RANK  | COUNTY     | FREQUENCY | PERCENT    |
|------|----------------|-----------|------------|-------|------------|-----------|------------|
| 45.0 | BENTON         | 5         | 0.4        | 71.0  | SULLIVAN   | 3         | 0.2        |
| 45.0 | CEDAR          | 5         | 0.4        | 84.5  | ADAIR      | 2         | 0.2        |
| 45.0 | CHARITON       | 5         | 0.4        | 84.5  | ANDREW     | 2         | 0.2        |
| 45.0 | CHRISTIAN      | 5         | 0.4        | 84.5  | CALDWELL   | 2         | 0.2        |
| 45.0 | IRON           | 5         | 0.4        | 84.5  | CARROLL    | 2         | 0.2        |
| 45.0 | MORGAN         | 5         | 0.4        | 84.5  | CARTER     | 2         | 0.2        |
| 45.0 | PLATTE         | 5         | 0.4        | 84.5  | DADE       | 2         | 0.2        |
| 45.0 | POLK           | 5         | 0.4        | 84.5  | HOLT       | 2         | 0.2        |
| 45.0 | RAY            | 5         | 0.4        | 84.5  | LIVINGSTON | 2         | 0.2        |
| 45.0 | WARREN         | 5         | 0.4        | 84.5  | PIKE       | 2         | 0.2        |
| 45.0 | WASHINGTON     | 5         | 0.4        | 84.5  | SALINE     | 2         | 0.2        |
| 57.0 | BATES          | 4         | 0.3        | 84.5  | SHELBY     | 2         | 0.2        |
| 57.0 | COOPER         | 4         | 0.3        | 84.5  | WRIGHT     | 2         | 0.2        |
| 57.0 | DOUGLAS        | 4         | 0.3        |       |            | Third     | d Quartile |
| 57.0 | GASCONADE      | 4         | 0.3        |       |            |           |            |
| 57.0 | HENRY          | 4         | 0.3        |       |            | Fourt     | h Quartile |
| 57.0 | MACON          | 4         | 0.3        | 98.0  | BOLLINGER  | 1         | 0.1        |
| 57.0 | PERRY          | 4         | 0.3        | 98.0  | CLARK      | 1         | 0.1        |
| 57.0 | PETTIS         | 4         | 0.3        | 98.0  | HOWARD     | 1         | 0.1        |
| 57.0 | REYNOLDS       | 4         | 0.3        | 98.0  | MADISON    | 1         | 0.1        |
| 57.0 | ST. FRANCOIS   | 4         | 0.3        | 98.0  | MARIES     | 1         | 0.1        |
| 57.0 | STE. GENEVIEVE | 4         | 0.3        | 98.0  | MONITEAU   | 1         | 0.1        |
| 57.0 | SCOTT          | 4         | 0.3        | 98.0  | MONROE     | 1         | 0.1        |
| 57.0 | VERNON         | 4         | 0.3        | 98.0  | OREGON     | 1         | 0.1        |
|      |                | Second    | d Quartile | 98.0  | OZARK      | 1         | 0.1        |
|      |                |           |            | 98.0  | RIPLEY     | 1         | 0.1        |
|      |                | Third     | d Quartile | 98.0  | SCHUYLER   | 1         | 0.1        |
| 71.0 | AUDRAIN        | 3         | 0.2        | 98.0  | SHANNON    | 1         | 0.1        |
| 71.0 | BARTON         | 3         | 0.2        | 98.0  | TEXAS      | 1         | 0.1        |
| 71.0 | DEKALB         | 3         | 0.2        | 98.0  | WAYNE      | 1         | 0.1        |
| 71.0 | DENT           | 3         | 0.2        | 98.0  | WEBSTER    | 1         | 0.1        |
| 71.0 | GRUNDY         | 3         | 0.2        | 110.5 | ATCHISON   | 0         | 0.0        |
| 71.0 | HICKORY        | 3         | 0.2        | 110.5 | CLINTON    | 0         | 0.0        |
| 71.0 | LAFAYETTE      | 3         | 0.2        | 110.5 | GENTRY     | 0         | 0.0        |
| 71.0 | LINCOLN        | 3         | 0.2        | 110.5 | KNOX       | 0         | 0.0        |
| 71.0 | LINN           | 3         | 0.2        | 110.5 | LEWIS      | 0         | 0.0        |
| 71.0 | MISSISSIPPI    | 3         | 0.2        | 110.5 | MERCER     | 0         | 0.0        |
| 71.0 | NODAWAY        | 3         | 0.2        | 110.5 | OSAGE      | 0         | 0.0        |
| 71.0 | RALLS          | 3         | 0.2        | 110.5 | PUTNAM     | 0         | 0.0        |
| 71.0 | RANDOLPH       | 3         | 0.2        | 110.5 | SCOTLAND   | 0         | 0.0        |
| 71.0 | ST. CLAIR      | 3         | 0.2        | 110.5 | WORTH      | 0         | 0.0        |
|      |                |           |            |       |            |           |            |