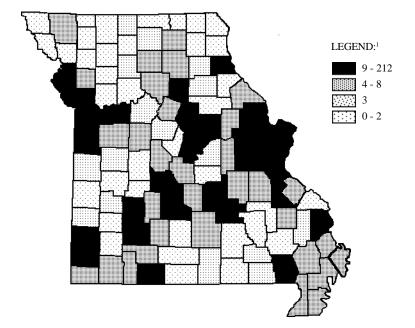

### COUNTY QUARTILE ANALYSIS

<sup>1</sup>LEGEND CATEGORIES ARE BASED ON QUARTILES OF COUNTIES.

| RANK | COUNTY         | FREQUENCY | PERCENT | RANK | COUNTY     | FREQUENCY | PERCENT     |
|------|----------------|-----------|---------|------|------------|-----------|-------------|
| 1.0  | JACKSON        | 223       | 16.9    | 21.5 | CRAWFORD   | 11        | 0.8         |
| 2.0  | ST. LOUIS      | 184       | 13.9    | 24.5 | BARRY      | 10        | 0.8         |
| 3.0  | ST. LOUIS CITY | 150       | 11.3    | 24.5 | LACLEDE    | 10        | 0.8         |
| 4.0  | GREENE         | 60        | 4.5     | 24.5 | NEWTON     | 10        | 0.8         |
| 5.0  | ST. CHARLES    | 52        | 3.9     | 24.5 | STONE      | 10        | 0.8         |
| 6.0  | CLAY           | 38        | 2.9     | 28.0 | CALLAWAY   | 9         | 0.7         |
| 7.5  | JASPER         | 32        | 2.4     | 28.0 | MONTGOMERY | 9         | 0.7         |
| 7.5  | JEFFERSON      | 32        | 2.4     | 28.0 | PULASKI    | 9         | 0.7         |
| 9.0  | BUCHANAN       | 27        | 2.0     |      |            | First     | st Quartile |
| 10.0 | BOONE          | 25        | 1.9     |      |            |           |             |
| 11.0 | CASS           | 19        | 1.4     |      |            | Secon     | d Quartile  |
| 12.0 | TANEY          | 18        | 1.4     | 31.5 | BUTLER     | 8         | 0.6         |
| 13.5 | FRANKLIN       | 17        | 1.3     | 31.5 | MC DONALD  | 8         | 0.6         |
| 13.5 | PHELPS         | 17        | 1.3     | 31.5 | PEMISCOT   | 8         | 0.6         |
| 15.0 | LAWRENCE       | 14        | 1.1     | 31.5 | STODDARD   | 8         | 0.6         |
| 17.0 | CAPE GIRARDEA  | U 13      | 1.0     | 35.5 | DALLAS     | 7         | 0.5         |
| 17.0 | MARION         | 13        | 1.0     | 35.5 | DAVIESS    | 7         | 0.5         |
| 17.0 | MILLER         | 13        | 1.0     | 35.5 | HARRISON   | 7         | 0.5         |
| 19.5 | COLE           | 12        | 0.9     | 35.5 | HOWELL     | 7         | 0.5         |
| 19.5 | JOHNSON        | 12        | 0.9     | 38.5 | DUNKLIN    | 6         | 0.5         |
| 21.5 | CAMDEN         | 11        | 0.8     | 38.5 | NEW MADRID | 6         | 0.5         |

| RANK | COUNTY         | FREQUENCY | PERCENT    | RANK  | COUNTY     | FREQUENCY | PERCENT    |
|------|----------------|-----------|------------|-------|------------|-----------|------------|
| 45.0 | BENTON         | 5         | 0.4        | 71.0  | SULLIVAN   | 3         | 0.2        |
| 45.0 | CEDAR          | 5         | 0.4        | 84.5  | ADAIR      | 2         | 0.2        |
| 45.0 | CHARITON       | 5         | 0.4        | 84.5  | ANDREW     | 2         | 0.2        |
| 45.0 | CHRISTIAN      | 5         | 0.4        | 84.5  | CALDWELL   | 2         | 0.2        |
| 45.0 | IRON           | 5         | 0.4        | 84.5  | CARROLL    | 2         | 0.2        |
| 45.0 | MORGAN         | 5         | 0.4        | 84.5  | CARTER     | 2         | 0.2        |
| 45.0 | PLATTE         | 5         | 0.4        | 84.5  | DADE       | 2         | 0.2        |
| 45.0 | POLK           | 5         | 0.4        | 84.5  | HOLT       | 2         | 0.2        |
| 45.0 | RAY            | 5         | 0.4        | 84.5  | LIVINGSTON | 2         | 0.2        |
| 45.0 | WARREN         | 5         | 0.4        | 84.5  | PIKE       | 2         | 0.2        |
| 45.0 | WASHINGTON     | 5         | 0.4        | 84.5  | SALINE     | 2         | 0.2        |
| 57.0 | BATES          | 4         | 0.3        | 84.5  | SHELBY     | 2         | 0.2        |
| 57.0 | COOPER         | 4         | 0.3        | 84.5  | WRIGHT     | 2         | 0.2        |
| 57.0 | DOUGLAS        | 4         | 0.3        |       |            | Third     | d Quartile |
| 57.0 | GASCONADE      | 4         | 0.3        |       |            |           |            |
| 57.0 | HENRY          | 4         | 0.3        |       |            | Fourt     | h Quartile |
| 57.0 | MACON          | 4         | 0.3        | 98.0  | BOLLINGER  | 1         | 0.1        |
| 57.0 | PERRY          | 4         | 0.3        | 98.0  | CLARK      | 1         | 0.1        |
| 57.0 | PETTIS         | 4         | 0.3        | 98.0  | HOWARD     | 1         | 0.1        |
| 57.0 | REYNOLDS       | 4         | 0.3        | 98.0  | MADISON    | 1         | 0.1        |
| 57.0 | ST. FRANCOIS   | 4         | 0.3        | 98.0  | MARIES     | 1         | 0.1        |
| 57.0 | STE. GENEVIEVE | 4         | 0.3        | 98.0  | MONITEAU   | 1         | 0.1        |
| 57.0 | SCOTT          | 4         | 0.3        | 98.0  | MONROE     | 1         | 0.1        |
| 57.0 | VERNON         | 4         | 0.3        | 98.0  | OREGON     | 1         | 0.1        |
|      |                | Second    | d Quartile | 98.0  | OZARK      | 1         | 0.1        |
|      |                |           |            | 98.0  | RIPLEY     | 1         | 0.1        |
|      |                | Third     | d Quartile | 98.0  | SCHUYLER   | 1         | 0.1        |
| 71.0 | AUDRAIN        | 3         | 0.2        | 98.0  | SHANNON    | 1         | 0.1        |
| 71.0 | BARTON         | 3         | 0.2        | 98.0  | TEXAS      | 1         | 0.1        |
| 71.0 | DEKALB         | 3         | 0.2        | 98.0  | WAYNE      | 1         | 0.1        |
| 71.0 | DENT           | 3         | 0.2        | 98.0  | WEBSTER    | 1         | 0.1        |
| 71.0 | GRUNDY         | 3         | 0.2        | 110.5 | ATCHISON   | 0         | 0.0        |
| 71.0 | HICKORY        | 3         | 0.2        | 110.5 | CLINTON    | 0         | 0.0        |
| 71.0 | LAFAYETTE      | 3         | 0.2        | 110.5 | GENTRY     | 0         | 0.0        |
| 71.0 | LINCOLN        | 3         | 0.2        | 110.5 | KNOX       | 0         | 0.0        |
| 71.0 | LINN           | 3         | 0.2        | 110.5 | LEWIS      | 0         | 0.0        |
| 71.0 | MISSISSIPPI    | 3         | 0.2        | 110.5 | MERCER     | 0         | 0.0        |
| 71.0 | NODAWAY        | 3         | 0.2        | 110.5 | OSAGE      | 0         | 0.0        |
| 71.0 | RALLS          | 3         | 0.2        | 110.5 | PUTNAM     | 0         | 0.0        |
| 71.0 | RANDOLPH       | 3         | 0.2        | 110.5 | SCOTLAND   | 0         | 0.0        |
| 71.0 | ST. CLAIR      | 3         | 0.2        | 110.5 | WORTH      | 0         | 0.0        |
|      |                |           |            |       |            |           |            |