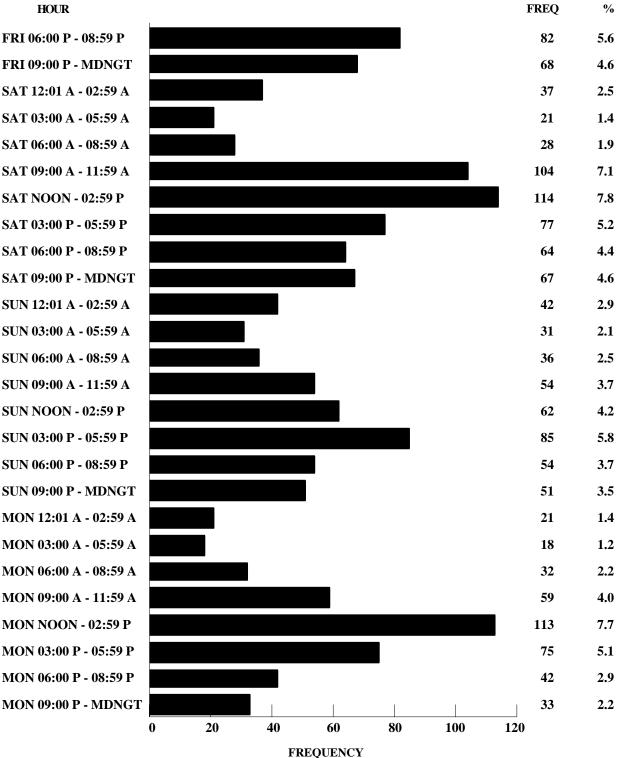

AD            | 0     | 0.0   | 2                  | 0.5   | 8                  | 0.8   | 10    | 0.7   |
| COUNTY ROAD           | 0     | 0.0   | 45                 | 10.3  | 102                | 9.8   | 147   | 9.9   |
| CITY STREET           | 1     | 8.3   | 130                | 29.8  | 392                | 37.7  | 523   | 35.2  |
| INTERSTATE LOOP       | 0     | 0.0   | 1                  | 0.2   | 3                  | 0.3   | 4     | 0.3   |
| OTHER <sup>1</sup>    | 0     | 0.0   | 10                 | 2.3   | 54                 | 5.2   | 64    | 4.3   |
| TOTAL                 | 12    | 100.0 | 436                | 100.0 | 1,039              | 100.0 | 1,487 | 100.0 |

<sup>1</sup>"Other" includes types of roads that are maintained by the State as well as by local jurisdictions.



#### HOUR OF DAY

UNKNOWN DATA NOT INCLUDED

**FIGURE 2.3.1** 

SAT 03:00 A - 05:59 A SAT 06:00 A - 08:59 A SAT 09:00 A - 11:59 A **SAT NOON - 02:59 P** SAT 03:00 P - 05:59 P SAT 06:00 P - 08:59 P SAT 09:00 P - MDNGT SUN 12:01 A - 02:59 A SUN 03:00 A - 05:59 A SUN 06:00 A - 08:59 A SUN 09:00 A - 11:59 A SUN NOON - 02:59 P SUN 03:00 P - 05:59 P SUN 06:00 P - 08:59 P **MON NOON - 02:59 P** MON 03:00 P - 05:59 P MON 06:00 P - 08:59 P

#### TYPE OF CIRCUMSTANCE INVOLVED BY CRASH SEVERITY<sup>1</sup>

| FATAL & PERSONAL INJURY LABO                       | OR DAY CRASHES = 448       | TOTAL LABOR DAY CRASHES = 1,487 |
|----------------------------------------------------|----------------------------|---------------------------------|
|                                                    | FATAL