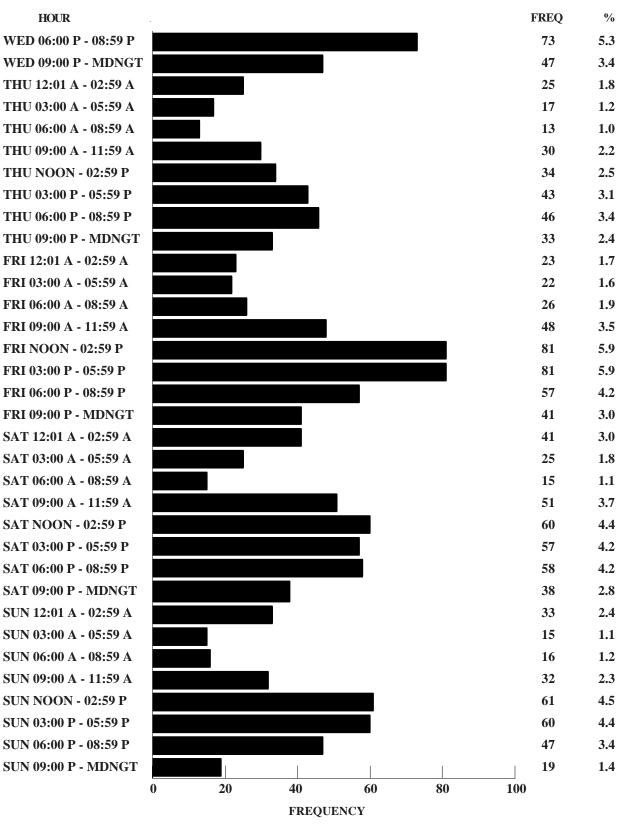

### HOUR OF DAY

FREQUENCY

### UNKNOWN DATA NOT INCLUDED

**FIGURE 2.2.1** 28

| FATAL & PERSONAL INJURY FOURTH                    | I OF JULY CRASHES = 527    | TOTAL FOURTH OF JULY CRASHES = 1,669 |  |  |  |  |
|---------------------------------------------------|----------------------------|--------------------------------------|--|--|--|--|
|                                                   | FATAL &<br>PERSONAL INJURY | TOTAL<br>CRASHES                     |  |  |  |  |
| VEHICLE DEFECTS                                   | 2.5                        | 3.3                                  |  |  |  |  |
| TRAFFIC CONTROL MISSING/<br>INOPERATIVE           | 0.2                        | 0.1                                  |  |  |  |  |
| IMPROPERLY STOPPED ON ROADWAY                     | 0.4                        | 0.4                                  |  |  |  |  |
| EXCEEDING SPEED LIMIT/<br>TOO FAST FOR CONDITIONS | 25.8                       | 17.8                                 |  |  |  |  |
| IMPROPER PASSING                                  | 1.9                        | 1.9                                  |  |  |  |  |
| VIOLATION OF STOP SIGN                            | 4.9                        | 4.3                                  |  |  |  |  |
| WRONG SIDE NOT PASSING                            | 3.4                        | 2.8                                  |  |  |  |  |
| FOLLOWING TOO CLOSE                               | 10.2                       | 12.2                                 |  |  |  |  |
| IMPROPER SIGNAL                                   | 0.6                        | 0.4                                  |  |  |  |  |
| IMPROPER BACKING                                  | 0.4                        | 3.7                                  |  |  |  |  |
| IMPROPER TURN                                     | 4.7                        | 4.3                                  |  |  |  |  |
| IMPROPER LANE USAGE / CHANGE                      | 10.1                       | 9.2                                  |  |  |  |  |
| WRONG WAY ONE-WAY STREET                          | 0.4                        | 0.2                                  |  |  |  |  |
| IMPROPER START FROM PARK                          | 0.4                        | 0.5                                  |  |  |  |  |
| IMPROPERLY PARKED                                 | 0.2                        | 0.6                                  |  |  |  |  |
| FAILED TO YIELD                                   | 18.4                       | 14.7                                 |  |  |  |  |
| DRINKING                                          | 12.0                       | 7.8                                  |  |  |  |  |
| DRUGS                                             | 1.3                        | 0.7                                  |  |  |  |  |
| PHYSICALIMPAIRMENT                                | 4.0                        | 2.6                                  |  |  |  |  |
| INATTENTION                                       | 28.5                       | 30.0                                 |  |  |  |  |

### TYPE OF CIRCUMSTANCE INVOLVED BY CRASH SEVERITY<sup>1</sup>

<sup>1</sup>This table identifies the percentage of Fourth of July holiday crashes having a specific type of circumstance which contributed to the cause of the crash. For instance, when examining speed involvement in 2006 Missouri fatal and personal injury Fourth of July holiday crashes, it was found that in 25.8% of the crashes one or more drivers were speeding. In all Fourth of July holiday traffic crashes, 17.8% had one or more drivers who were speeding.