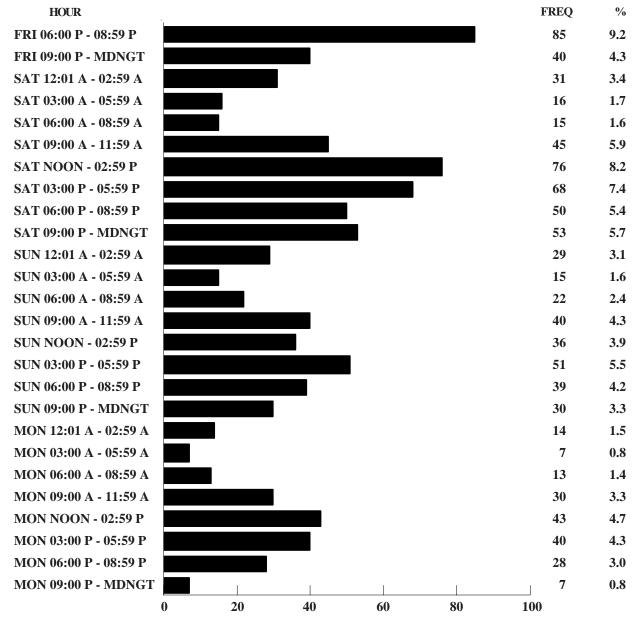

### HOUR OF DAY

FREQUENCY

### UNKNOWN DATA NOT INCLUDED

**FIGURE 2.2.1** 28

| FATAL & PERSONAL INJURY FOURTH                    | I OF JULY CRASHES = 527    | TOTAL FOURTH OF JULY CRASHES = 1,669 |  |  |  |  |
|---------------------------------------------------|----------------------------|--------------------------------------|--|--|--|--|
|                                                   | FATAL &<br>PERSONAL INJURY | TOTAL<br>CRASHES                     |  |  |  |  |
| VEHICLE DEFECTS                                   | 2.5                        | 3.3                                  |  |  |  |  |
| TRAFFIC CONTROL MISSING/<br>INOPERATIVE           | 0.2                        | 0.1                                  |  |  |  |  |
| IMPROPERLY STOPPED ON ROADWAY                     | 0.4                        | 0.4                                  |  |  |  |  |
| EXCEEDING SPEED LIMIT/<br>TOO FAST FOR CONDITIONS | 25.8                       | 17.8                                 |  |  |  |  |
| IMPROPER PASSING                                  | 1.9                        | 1.9                                  |  |  |  |  |
| VIOLATION OF STOP SIGN                            | 4.9                        | 4.3                                  |  |  |  |  |
| WRONG SIDE NOT PASSING                            | 3.4                        | 2.8                                  |  |  |  |  |
| FOLLOWING TOO CLOSE                               | 10.2                       | 12.2                                 |  |  |  |  |
| IMPROPER SIGNAL                                   | 0.6                        | 0.4                                  |  |  |  |  |
| IMPROPER BACKING                                  | 0.4                        | 3.7                                  |  |  |  |  |
| IMPROPER TURN                                     | 4.7                        | 4.3                                  |  |  |  |  |
| IMPROPER LANE USAGE / CHANGE                      | 10.1                       | 9.2                                  |  |  |  |  |
| WRONG WAY ONE-WAY STREET                          | 0.4                        | 0.2                                  |  |  |  |  |
| IMPROPER START FROM PARK                          | 0.4                        | 0.5                                  |  |  |  |  |
| IMPROPERLY PARKED                                 | 0.2                        | 0.6                                  |  |  |  |  |
| FAILED TO YIELD                                   | 18.4                       | 14.7                                 |  |  |  |  |
| DRINKING                                          | 12.0                       | 7.8                                  |  |  |  |  |
| DRUGS                                             | 1.3                        | 0.7                                  |  |  |  |  |
| PHYSICALIMPAIRMENT                                | 4.0                        | 2.6                                  |  |  |  |  |
| INATTENTION                                       | 28.5                       | 30.0                                 |  |  |  |  |

### TYPE OF CIRCUMSTANCE INVOLVED BY CRASH SEVERITY<sup>1</sup>

<sup>1</sup>This table identifies the percentage of Fourth of July holiday crashes having a specific type of circumstance which contributed to the cause of the crash. For instance, when examining speed involvement in 2006 Missouri fatal and personal injury Fourth of July holiday crashes, it was found that in 25.8% of the crashes one or more drivers were speeding. In all Fourth of July holiday traffic crashes, 17.8% had one or more drivers who were speeding.