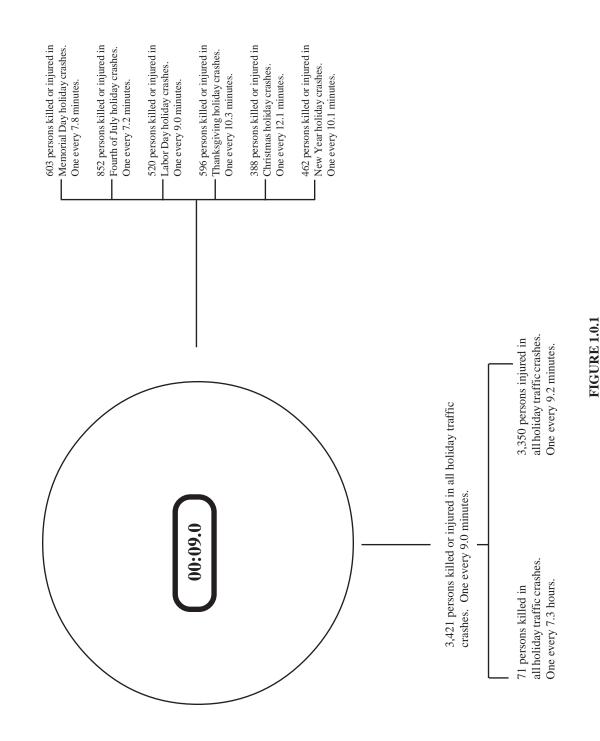

Missouri traffic safety authorities recognize holidays are an especially hazardous time for the driving public. From 2002 through 2006, one person was killed in a traffic crash every 7.4 hours in the State of Missouri. Over the holidays, one person was killed every 6.5 hours during the same five-year period. A total of 362 persons were killed over these holidays and 16,440 were injured.

- Over the Memorial Day holiday, 52 persons were killed and 2,941 were injured in Missouri from 2002 through 2006. In 2006, there were 1,227 traffic crashes in which 12 persons were killed and 591 were injured. One person was killed or injured every 7.8 minutes.
- Over the Fourth of July holiday, 74 persons were killed and 3,664 were injured from 2002 through 2006. There were 1,669 traffic crashes in 2006 in which 12 persons were killed and 840 were injured. One person was killed or injured every 7.2 minutes.
- Over the Labor Day holiday, 73 persons were killed and 2,822 were injured in Missouri from 2002 through 2006. In 2006, there were 1,108 traffic crashes in which 18 persons were killed and 502 were injured. One person was killed or injured every 9.0 minutes.
- Over the Thanksgiving holiday, 82 persons were killed and 2,993 were injured in Missouri from 2002 through 2006. In 2006, there were 1,387 traffic crashes in which 15 persons were killed and 581 were injured. One person was killed or injured every 10.3 minutes.
- Over the Christmas holiday, 33 persons were killed and 1,797 were injured in Missouri from 2002 through 2006. There were 936 traffic crashes in 2006 in which 6 persons were killed and 382 were injured. One person was killed or injured every 12.1 minutes.
- Over the New Year holiday, 48 persons were killed and 2,223 were injured in Missouri from 2002 through 2006. In 2006, there were 1,119 traffic crashes in which 8 persons were killed and 454 were injured. One person was killed or injured every 10.1 minutes.

### 1.0 MISSOURI HOLIDAY TRAFFIC SAFETY PERSONAL INJURY PROBLEM ANALYSIS CLOCK

THIS CLOCK SUMMARIZES PERSONS KILLED AND INJURED IN TRAFFIC CRASHES IN THE STATE OF MISSOURI DURING 2006 HOLIDAYS IN RELATION TO TIME. THIS CLOCK SHOULD BE VIEWED WITH CARE. THIS MODE OF DISPLAY SHOULD NOT BE TAKEN TO IMPLY A REGULARITY IN THE OCCURRENCE OF DEATHS AND INJURIES IN HOLIDAY TRAFFIC CRASH ACTIVITY; RATHER, IT REPRESENTS THE RATIO OF DEATHS AND PERSONAL INJURIES TO HOLIDAY TIME INTERVALS.