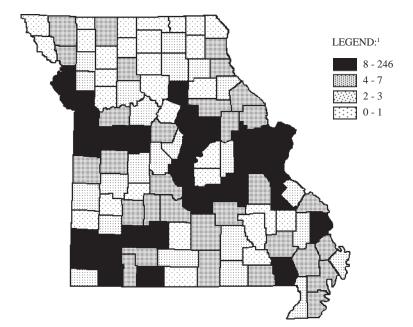

### COUNTY QUARTILE ANALYSIS

<sup>1</sup>LEGEND CATEGORIES ARE BASED ON QUARTILES OF COUNTIES.

| RANK | COUNTY         | FREQUENCY | PERCENT | RANK | COUNTY         | FREQUENCY | PERCENT      |
|------|----------------|-----------|---------|------|----------------|-----------|--------------|
| 1.0  | JACKSON        | 191       | 15.6    | 21.5 | NEWTON         | 12        | 1.0          |
| 2.0  | ST. LOUIS      | 184       | 15.0    | 23.0 | PLATTE         | 11        | 0.9          |
| 3.0  | ST. LOUIS CITY | 120       | 9.8     | 25.0 | CRAWFORD       | 10        | 0.8          |
| 4.0  | ST. CHARLES    | 57        | 4.6     | 25.0 | HOWELL         | 10        | 0.8          |
| 5.0  | GREENE         | 49        | 4.0     | 25.0 | LACLEDE        | 10        | 0.8          |
| 6.0  | CLAY           | 30        | 2.4     | 27.0 | BENTON         | 9         | 0.7          |
| 7.0  | BOONE          | 22        | 1.8     |      |                | Fii       | rst Quartile |
| 8.0  | JEFFERSON      | 21        | 1.7     |      |                |           | · — — — —    |
| 9.0  | CASS           | 20        | 1.6     |      |                | Seco      | nd Quartile  |
| 10.0 | JASPER         | 19        | 1.5     | 30.5 | BARRY          | 8         | 0.7          |
| 11.0 | BUCHANAN       | 18        | 1.5     | 30.5 | BUTLER         | 8         | 0.7          |
| 12.5 | COLE           | 17        | 1.4     | 30.5 | MC DONALD      | 8         | 0.7          |
| 12.5 | TANEY          | 17        | 1.4     | 30.5 | MORGAN         | 8         | 0.7          |
| 15.0 | CAPE GIRARDEA  | U 16      | 1.3     | 30.5 | STE. GENEVIEVE | 8         | 0.7          |
| 15.0 | PHELPS         | 16        | 1.3     | 30.5 | STONE          | 8         | 0.7          |
| 15.0 | ST. FRANCOIS   | 16        | 1.3     | 36.0 | LAWRENCE       | 7         | 0.6          |
| 17.0 | CAMDEN         | 15        | 1.2     | 36.0 | SCOTT          | 7         | 0.6          |
| 18.5 | FRANKLIN       | 14        | 1.1     | 36.0 | STODDARD       | 7         | 0.6          |
| 18.5 | PETTIS         | 14        | 1.1     | 36.0 | TEXAS          | 7         | 0.6          |
| 20.0 | MARION         | 13        | 1.1     | 36.0 | WARREN         | 7         | 0.6          |
| 21.5 | CALLAWAY       | 12        | 1.0     | 43.0 | AUDRAIN        | 6         | 0.5          |
|      |                |           |         |      |                |           |              |

| RANK | COUNTY      | FREQUENCY | PERCENT    | RANK  | COUNTY     | FREQUENCY | PERCENT    |
|------|-------------|-----------|------------|-------|------------|-----------|------------|
| 43.0 | DALLAS      | 6         | 0.5        | 82.0  | ATCHISON   | 2         | 0.2        |
| 43.0 | DUNKLIN     | 6         | 0.5        | 82.0  | BATES      | 2         | 0.2        |
| 43.0 | LAFAYETTE   | 6         | 0.5        | 82.0  | HARRISON   | 2         | 0.2        |
| 43.0 | MILLER      | 6         | 0.5        | 82.0  | HICKORY    | 2         | 0.2        |
| 43.0 | PULASKI     | 6         | 0.5        | 82.0  | HOWARD     | 2         | 0.2        |
| 43.0 | SALINE      | 6         | 0.5        | 82.0  | MONITEAU   | 2         | 0.2        |
| 43.0 | WASHINGTON  | 6         | 0.5        | 82.0  | NEW MADRID | 2         | 0.2        |
| 43.0 | WEBSTER     | 6         | 0.5        | 82.0  | OZARK      | 2         | 0.2        |
| 50.0 | ADAIR       | 5         | 0.4        | 82.0  | PIKE       | 2         | 0.2        |
| 50.0 | GASCONADE   | 5         | 0.4        | 82.0  | PUTNAM     | 2         | 0.2        |
| 50.0 | HENRY       | 5         | 0.4        |       |            | Thir      | d Quartile |
| 50.0 | JOHNSON     | 5         | 0.4        |       |            |           |            |
| 50.0 | LINCOLN     | 5         | 0.4        |       |            | Fourt     | h Quartile |
| 57.0 | CHRISTIAN   | 4         | 0.3        | 97.0  | BARTON     | 1         | 0.1        |
| 57.0 | COOPER      | 4         | 0.3        | 97.0  | CALDWELL   | 1         | 0.1        |
| 57.0 | IRON        | 4         | 0.3        | 97.0  | CLARK      | 1         | 0.1        |
| 57.0 | MISSISSIPPI | 4         | 0.3        | 97.0  | CLINTON    | 1         | 0.1        |
| 57.0 | OSAGE       | 4         | 0.3        | 97.0  | DADE       | 1         | 0.1        |
| 57.0 | RALLS       | 4         | 0.3        | 97.0  | DEKALB     | 1         | 0.1        |
| 57.0 | RAY         | 4         | 0.3        | 97.0  | KNOX       | 1         | 0.1        |
| 57.0 | SHANNON     | 4         | 0.3        | 97.0  | LIVINGSTON | 1         | 0.1        |
| 57.0 | VERNON      | 4         | 0.3        | 97.0  | MACON      | 1         | 0.1        |
|      |             | Second    | d Quartile | 97.0  | MADISON    | 1         | 0.1        |
|      |             |           |            | 97.0  | MARIES     | 1         | 0.1        |
|      |             | Thir      | d Quartile | 97.0  | NODAWAY    | 1         | 0.1        |
| 69.0 | BOLLINGER   | 3         | 0.2        | 97.0  | PERRY      | 1         | 0.1        |
| 69.0 | CARTER      | 3         | 0.2        | 97.0  | POLK       | 1         | 0.1        |
| 69.0 | CEDAR       | 3         | 0.2        | 97.0  | REYNOLDS   | 1         | 0.1        |
| 69.0 | CHARITON    | 3         | 0.2        | 97.0  | ST. CLAIR  | 1         | 0.1        |
| 69.0 | DENT        | 3         | 0.2        | 97.0  | SCOTLAND   | 1         | 0.1        |
| 69.0 | DOUGLAS     | 3         | 0.2        | 97.0  | WAYNE      | 1         | 0.1        |
| 69.0 | HOLT        | 3         | 0.2        | 97.0  | WRIGHT     | 1         | 0.1        |
| 69.0 | LEWIS       | 3         | 0.2        | 111.0 | CARROLL    | 0         | 0.0        |
| 69.0 | MONROE      | 3         | 0.2        | 111.0 | DAVIESS    | 0         | 0.0        |
| 69.0 | MONTGOMERY  | 3         | 0.2        | 111.0 | GENTRY     | 0         | 0.0        |
| 69.0 | OREGON      | 3         | 0.2        | 111.0 | GRUNDY     | 0         | 0.0        |
| 69.0 | PEMISCOT    | 3         | 0.2        | 111.0 | LINN       | 0         | 0.0        |
| 69.0 | RANDOLPH    | 3         | 0.2        | 111.0 | MERCER     | 0         | 0.0        |
| 69.0 | RIPLEY      | 3         | 0.2        | 111.0 | SCHUYLER   | 0         | 0.0        |
| 69.0 | SULLIVAN    | 3         | 0.2        | 111.0 | SHELBY     | 0         | 0.0        |
| 82.0 | ANDREW      | 2         | 0.2        | 111.0 | WORTH      | 0         | 0.0        |
|      |             |           |            | l     |            |           |            |