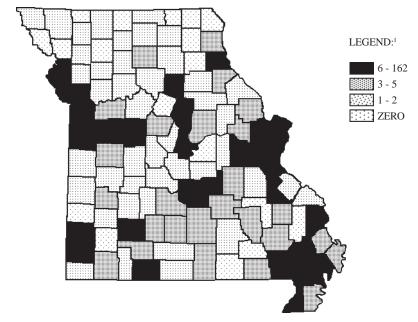

## COUNTY QUARTILE ANALYSIS

<sup>1</sup>LEGEND CATEGORIES ARE BASED ON QUARTILES OF COUNTIES.

| RANK | COUNTY         | FREQUENCY | PERCENT | RANK | COUNTY     | FREQUENCY | PERCENT     |
|------|----------------|-----------|---------|------|------------|-----------|-------------|
| 1.0  | JACKSON        | 260       | 15.6    | 21.5 | COLE       | 15        | 0.9         |
| 2.0  | ST. LOUIS      | 225       | 13.5    | 21.5 | PETTIS     | 15        | 0.9         |
| 3.0  | ST. LOUIS CITY | 209       | 12.5    | 24.0 | BARRY      | 13        | 0.8         |
| 4.0  | ST. CHARLES    | 77        | 4.6     | 24.0 | BUTLER     | 13        | 0.8         |
| 5.0  | GREENE         | 74        | 4.4     | 24.0 | CRAWFORD   | 13        | 0.8         |
| 6.0  | JEFFERSON      | 55        | 3.3     | 26.0 | NEW MADRID | 12        | 0.7         |
| 7.0  | CLAY           | 42        | 2.5     | 27.0 | COOPER     | 11        | 0.7         |
| 8.0  | TANEY          | 35        | 2.1     | 29.0 | LINCOLN    | 10        | 0.6         |
| 9.0  | BOONE          | 32        | 1.9     | 29.0 | MARION     | 10        | 0.6         |
| 10.0 | PLATTE         | 31        | 1.9     | 29.0 | SCOTT      | 10        | 0.6         |
| 11.0 | FRANKLIN       | 27        | 1.6     |      |            | Fire      | st Quartile |
| 12.0 | JASPER         | 24        | 1.4     |      |            |           |             |
| 13.5 | CAMDEN         | 22        | 1.3     |      |            | Secon     | d Quartile  |
| 13.5 | CAPE GIRARDEA  | U 22      | 1.3     | 31.5 | HENRY      | 9         | 0.5         |
| 15.0 | CASS           | 19        | 1.1     | 31.5 | PHELPS     | 9         | 0.5         |
| 17.0 | CALLAWAY       | 18        | 1.1     | 37.5 | AUDRAIN    | 8         | 0.5         |
| 17.0 | MILLER         | 18        | 1.1     | 37.5 | DUNKLIN    | 8         | 0.5         |
| 17.0 | ST. FRANCOIS   | 18        | 1.1     | 37.5 | HOWELL     | 8         | 0.5         |
| 19.0 | BUCHANAN       | 17        | 1.0     | 37.5 | LAFAYETTE  | 8         | 0.5         |
| 20.0 | LAWRENCE       | 16        | 1.0     | 37.5 | NEWTON     | 8         | 0.5         |
|      |                |           | I       |      |            |           |             |