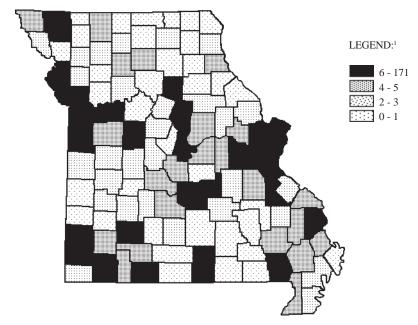

## COUNTY QUARTILE ANALYSIS

<sup>1</sup>LEGEND CATEGORIES ARE BASED ON QUARTILES OF COUNTIES.

| RANK | COUNTY         | FREQUENCY | PERCENT | RANK | COUNTY     | FREQUENCY | PERCENT     |
|------|----------------|-----------|---------|------|------------|-----------|-------------|
| 1.0  | JACKSON        | 260       | 15.6    | 21.5 | COLE       | 15        | 0.9         |
| 2.0  | ST. LOUIS      | 225       | 13.5    | 21.5 | PETTIS     | 15        | 0.9         |
| 3.0  | ST. LOUIS CITY | 209       | 12.5    | 24.0 | BARRY      | 13        | 0.8         |
| 4.0  | ST. CHARLES    | 77        | 4.6     | 24.0 | BUTLER     | 13        | 0.8         |
| 5.0  | GREENE         | 74        | 4.4     | 24.0 | CRAWFORD   | 13        | 0.8         |
| 6.0  | JEFFERSON      | 55        | 3.3     | 26.0 | NEW MADRID | 12        | 0.7         |
| 7.0  | CLAY           | 42        | 2.5     | 27.0 | COOPER     | 11        | 0.7         |
| 8.0  | TANEY          | 35        | 2.1     | 29.0 | LINCOLN    | 10        | 0.6         |
| 9.0  | BOONE          | 32        | 1.9     | 29.0 | MARION     | 10        | 0.6         |
| 10.0 | PLATTE         | 31        | 1.9     | 29.0 | SCOTT      | 10        | 0.6         |
| 11.0 | FRANKLIN       | 27        | 1.6     |      |            | Fire      | st Quartile |
| 12.0 | JASPER         | 24        | 1.4     |      |            |           |             |
| 13.5 | CAMDEN         | 22        | 1.3     |      |            | Secon     | d Quartile  |
| 13.5 | CAPE GIRARDEA  | U 22      | 1.3     | 31.5 | HENRY      | 9         | 0.5         |
| 15.0 | CASS           | 19        | 1.1     | 31.5 | PHELPS     | 9         | 0.5         |
| 17.0 | CALLAWAY       | 18        | 1.1     | 37.5 | AUDRAIN    | 8         | 0.5         |
| 17.0 | MILLER         | 18        | 1.1     | 37.5 | DUNKLIN    | 8         | 0.5         |
| 17.0 | ST. FRANCOIS   | 18        | 1.1     | 37.5 | HOWELL     | 8         | 0.5         |
| 19.0 | BUCHANAN       | 17        | 1.0     | 37.5 | LAFAYETTE  | 8         | 0.5         |
| 20.0 | LAWRENCE       | 16        | 1.0     | 37.5 | NEWTON     | 8         | 0.5         |
|      |                |           | I       |      |            |           |             |