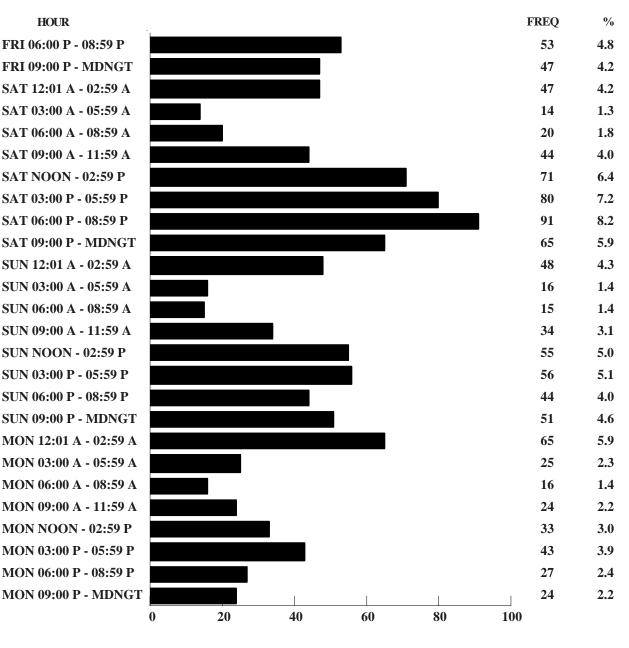

### HOUR OF DAY

FREQUENCY

### UNKNOWN DATA NOT INCLUDED

**FIGURE 2.2.1** 28

| FATAL & PERSONAL INJURY FOURTH                    | I OF JULY CRASHES = 527    | TOTAL FOURTH OF JULY CRASHES = 1,669 |  |  |  |  |
|---------------------------------------------------|----------------------------|--------------------------------------|--|--|--|--|
|                                                   | FATAL &<br>PERSONAL INJURY | TOTAL<br>CRASHES                     |  |  |  |  |
| VEHICLE DEFECTS                                   | 2.5                        | 3.3                                  |  |  |  |  |
| TRAFFIC CONTROL MISSING/<br>INOPERATIVE           | 0.2                        | 0.1                                  |  |  |  |  |
| IMPROPERLY STOPPED ON ROADWAY                     | 0.4                        | 0.4                                  |  |  |  |  |
| EXCEEDING SPEED LIMIT/<br>TOO FAST FOR CONDITIONS | 25.8                       | 17.8                                 |  |  |  |  |
| IMPROPER PASSING                                  | 1.9                        | 1.9                                  |  |  |  |  |
| VIOLATION OF STOP SIGN                            | 4.9                        | 4.3                                  |  |  |  |  |
| WRONG SIDE NOT PASSING                            | 3.4                        | 2.8                                  |  |  |  |  |
| FOLLOWING TOO CLOSE                               | 10.2                       | 12.2                                 |  |  |  |  |
| IMPROPER SIGNAL                                   | 0.6                        | 0.4                                  |  |  |  |  |
| IMPROPER BACKING                                  | 0.4                        | 3.7                                  |  |  |  |  |
| IMPROPER TURN                                     | 4.7                        | 4.3                                  |  |  |  |  |
| IMPROPER LANE USAGE / CHANGE                      | 10.1                       | 9.2                                  |  |  |  |  |
| WRONG WAY ONE-WAY STREET                          | 0.4                        | 0.2                                  |  |  |  |  |
| IMPROPER START FROM PARK                          | 0.4                        | 0.5                                  |  |  |  |  |
| IMPROPERLY PARKED                                 | 0.2                        | 0.6                                  |  |  |  |  |
| FAILED TO YIELD                                   | 18.4                       | 14.7                                 |  |  |  |  |
| DRINKING                                          | 12.0                       | 7.8                                  |  |  |  |  |
| DRUGS                                             | 1.3                        | 0.7                                  |  |  |  |  |
| PHYSICALIMPAIRMENT                                | 4.0                        | 2.6                                  |  |  |  |  |
| INATTENTION                                       | 28.5                       | 30.0                                 |  |  |  |  |

### TYPE OF CIRCUMSTANCE INVOLVED BY CRASH SEVERITY<sup>1</sup>

<sup>1</sup>This table identifies the percentage of Fourth of July holiday crashes having a specific type of circumstance which contributed to the cause of the crash. For instance, when examining speed involvement in 2006 Missouri fatal and personal injury Fourth of July holiday crashes, it was found that in 25.8% of the crashes one or more drivers were speeding. In all Fourth of July holiday traffic crashes, 17.8% had one or more drivers who were speeding.