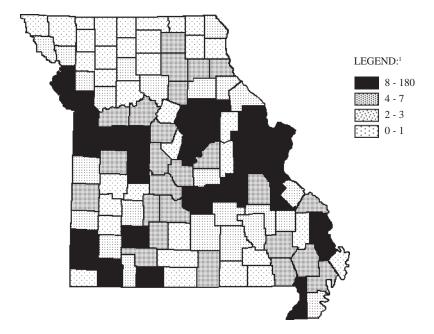

### COUNTY QUARTILE ANALYSIS

<sup>1</sup>LEGEND CATEGORIES ARE BASED ON QUARTILES OF COUNTIES.

| RANK | COUNTY         | FREQUENCY | PERCENT | RANK | COUNTY         | FREQUENCY | PERCENT      |
|------|----------------|-----------|---------|------|----------------|-----------|--------------|
| 1.0  | JACKSON        | 191       | 15.6    | 21.5 | NEWTON         | 12        | 1.0          |
| 2.0  | ST. LOUIS      | 184       | 15.0    | 23.0 | PLATTE         | 11        | 0.9          |
| 3.0  | ST. LOUIS CITY | 120       | 9.8     | 25.0 | CRAWFORD       | 10        | 0.8          |
| 4.0  | ST. CHARLES    | 57        | 4.6     | 25.0 | HOWELL         | 10        | 0.8          |
| 5.0  | GREENE         | 49        | 4.0     | 25.0 | LACLEDE        | 10        | 0.8          |
| 6.0  | CLAY           | 30        | 2.4     | 27.0 | BENTON         | 9         | 0.7          |
| 7.0  | BOONE          | 22        | 1.8     |      |                | Fii       | rst Quartile |
| 8.0  | JEFFERSON      | 21        | 1.7     |      |                |           | · — — — —    |
| 9.0  | CASS           | 20        | 1.6     |      |                | Seco      | nd Quartile  |
| 10.0 | JASPER         | 19        | 1.5     | 30.5 | BARRY          | 8         | 0.7          |
| 11.0 | BUCHANAN       | 18        | 1.5     | 30.5 | BUTLER         | 8         | 0.7          |
| 12.5 | COLE           | 17        | 1.4     | 30.5 | MC DONALD      | 8         | 0.7          |
| 12.5 | TANEY          | 17        | 1.4     | 30.5 | MORGAN         | 8         | 0.7          |
| 15.0 | CAPE GIRARDEA  | U 16      | 1.3     | 30.5 | STE. GENEVIEVE | 8         | 0.7          |
| 15.0 | PHELPS         | 16        | 1.3     | 30.5 | STONE          | 8         | 0.7          |
| 15.0 | ST. FRANCOIS   | 16        | 1.3     | 36.0 | LAWRENCE       | 7         | 0.6          |
| 17.0 | CAMDEN         | 15        | 1.2     | 36.0 | SCOTT          | 7         | 0.6          |
| 18.5 | FRANKLIN       | 14        | 1.1     | 36.0 | STODDARD       | 7         | 0.6          |
| 18.5 | PETTIS         | 14        | 1.1     | 36.0 | TEXAS          | 7         | 0.6          |
| 20.0 | MARION         | 13        | 1.1     | 36.0 | WARREN         | 7         | 0.6          |
| 21.5 | CALLAWAY       | 12        | 1.0     | 43.0 | AUDRAIN        | 6         | 0.5          |
|      |                |           |         |      |                |           |              |

| RANK | COUNTY      | FREQUENCY | PERCENT    | RANK  | COUNTY     | FREQUENCY | PERCENT    |
|------|-------------|-----------|------------|-------|------------|-----------|------------|
| 43.0 | DALLAS      | 6         | 0.5        | 82.0  | ATCHISON   | 2         | 0.2        |
| 43.0 | DUNKLIN     | 6         | 0.5        | 82.0  | BATES      | 2         | 0.2        |
| 43.0 | LAFAYETTE   | 6         | 0.5        | 82.0  | HARRISON   | 2         | 0.2        |
| 43.0 | MILLER      | 6         | 0.5        | 82.0  | HICKORY    | 2         | 0.2        |
| 43.0 | PULASKI     | 6         | 0.5        | 82.0  | HOWARD     | 2         | 0.2        |
| 43.0 | SALINE      | 6         | 0.5        | 82.0  | MONITEAU   | 2         | 0.2        |
| 43.0 | WASHINGTON  | 6         | 0.5        | 82.0  | NEW MADRID | 2         | 0.2        |
| 43.0 | WEBSTER     | 6         | 0.5        | 82.0  | OZARK      | 2         | 0.2        |
| 50.0 | ADAIR       | 5         | 0.4        | 82.0  | PIKE       | 2         | 0.2        |
| 50.0 | GASCONADE   | 5         | 0.4        | 82.0  | PUTNAM     | 2         | 0.2        |
| 50.0 | HENRY       | 5         | 0.4        |       |            | Thir      | d Quartile |
| 50.0 | JOHNSON     | 5         | 0.4        |       |            |           |            |
| 50.0 | LINCOLN     | 5         | 0.4        |       |            | Fourt     | h Quartile |
| 57.0 | CHRISTIAN   | 4         | 0.3        | 97.0  | BARTON     | 1         | 0.1        |
| 57.0 | COOPER      | 4         | 0.3        | 97.0  | CALDWELL   | 1         | 0.1        |
| 57.0 | IRON        | 4         | 0.3        | 97.0  | CLARK      | 1         | 0.1        |
| 57.0 | MISSISSIPPI | 4         | 0.3        | 97.0  | CLINTON    | 1         | 0.1        |
| 57.0 | OSAGE       | 4         | 0.3        | 97.0  | DADE       | 1         | 0.1        |
| 57.0 | RALLS       | 4         | 0.3        | 97.0  | DEKALB     | 1         | 0.1        |
| 57.0 | RAY         | 4         | 0.3        | 97.0  | KNOX       | 1         | 0.1        |
| 57.0 | SHANNON     | 4         | 0.3        | 97.0  | LIVINGSTON | 1         | 0.1        |
| 57.0 | VERNON      | 4         | 0.3        | 97.0  | MACON      | 1         | 0.1        |
|      |             | Second    | d Quartile | 97.0  | MADISON    | 1         | 0.1        |
|      |             |           |            | 97.0  | MARIES     | 1         | 0.1        |
|      |             | Thir      | d Quartile | 97.0  | NODAWAY    | 1         | 0.1        |
| 69.0 | BOLLINGER   | 3         | 0.2        | 97.0  | PERRY      | 1         | 0.1        |
| 69.0 | CARTER      | 3         | 0.2        | 97.0  | POLK       | 1         | 0.1        |
| 69.0 | CEDAR       | 3         | 0.2        | 97.0  | REYNOLDS   | 1         | 0.1        |
| 69.0 | CHARITON    | 3         | 0.2        | 97.0  | ST. CLAIR  | 1         | 0.1        |
| 69.0 | DENT        | 3         | 0.2        | 97.0  | SCOTLAND   | 1         | 0.1        |
| 69.0 | DOUGLAS     | 3         | 0.2        | 97.0  | WAYNE      | 1         | 0.1        |
| 69.0 | HOLT        | 3         | 0.2        | 97.0  | WRIGHT     | 1         | 0.1        |
| 69.0 | LEWIS       | 3         | 0.2        | 111.0 | CARROLL    | 0         | 0.0        |
| 69.0 | MONROE      | 3         | 0.2        | 111.0 | DAVIESS    | 0         | 0.0        |
| 69.0 | MONTGOMERY  | 3         | 0.2        | 111.0 | GENTRY     | 0         | 0.0        |
| 69.0 | OREGON      | 3         | 0.2        | 111.0 | GRUNDY     | 0         | 0.0        |
| 69.0 | PEMISCOT    | 3         | 0.2        | 111.0 | LINN       | 0         | 0.0        |
| 69.0 | RANDOLPH    | 3         | 0.2        | 111.0 | MERCER     | 0         | 0.0        |
| 69.0 | RIPLEY      | 3         | 0.2        | 111.0 | SCHUYLER   | 0         | 0.0        |
| 69.0 | SULLIVAN    | 3         | 0.2        | 111.0 | SHELBY     | 0         | 0.0        |
| 82.0 | ANDREW      | 2         | 0.2        | 111.0 | WORTH      | 0         | 0.0        |
|      |             |           |            | l     |            |           |            |