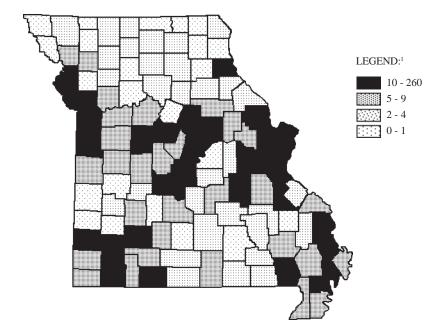

### COUNTY QUARTILE ANALYSIS

<sup>1</sup>LEGEND CATEGORIES ARE BASED ON QUARTILES OF COUNTIES.

| RANK | COUNTY         | FREQUENCY | PERCENT | RANK | COUNTY         | FREQUENCY | PERCENT      |
|------|----------------|-----------|---------|------|----------------|-----------|--------------|
| 1.0  | JACKSON        | 191       | 15.6    | 21.5 | NEWTON         | 12        | 1.0          |
| 2.0  | ST. LOUIS      | 184       | 15.0    | 23.0 | PLATTE         | 11        | 0.9          |
| 3.0  | ST. LOUIS CITY | 120       | 9.8     | 25.0 | CRAWFORD       | 10        | 0.8          |
| 4.0  | ST. CHARLES    | 57        | 4.6     | 25.0 | HOWELL         | 10        | 0.8          |
| 5.0  | GREENE         | 49        | 4.0     | 25.0 | LACLEDE        | 10        | 0.8          |
| 6.0  | CLAY           | 30        | 2.4     | 27.0 | BENTON         | 9         | 0.7          |
| 7.0  | BOONE          | 22        | 1.8     |      |                | Fii       | rst Quartile |
| 8.0  | JEFFERSON      | 21        | 1.7     |      |                |           | · — — — —    |
| 9.0  | CASS           | 20        | 1.6     |      |                | Seco      | nd Quartile  |
| 10.0 | JASPER         | 19        | 1.5     | 30.5 | BARRY          | 8         | 0.7          |
| 11.0 | BUCHANAN       | 18        | 1.5     | 30.5 | BUTLER         | 8         | 0.7          |
| 12.5 | COLE           | 17        | 1.4     | 30.5 | MC DONALD      | 8         | 0.7          |
| 12.5 | TANEY          | 17        | 1.4     | 30.5 | MORGAN         | 8         | 0.7          |
| 15.0 | CAPE GIRARDEA  | U 16      | 1.3     | 30.5 | STE. GENEVIEVE | 8         | 0.7          |
| 15.0 | PHELPS         | 16        | 1.3     | 30.5 | STONE          | 8         | 0.7          |
| 15.0 | ST. FRANCOIS   | 16        | 1.3     | 36.0 | LAWRENCE       | 7         | 0.6          |
| 17.0 | CAMDEN         | 15        | 1.2     | 36.0 | SCOTT          | 7         | 0.6          |
| 18.5 | FRANKLIN       | 14        | 1.1     | 36.0 | STODDARD       | 7         | 0.6          |
| 18.5 | PETTIS         | 14        | 1.1     | 36.0 | TEXAS          | 7         | 0.6          |
| 20.0 | MARION         | 13        | 1.1     | 36.0 | WARREN         | 7         | 0.6          |
| 21.5 | CALLAWAY       | 12        | 1.0     | 43.0 | AUDRAIN        | 6         | 0.5          |
|      |                |           |         |      |                |           |              |

| RANK | COUNTY      | FREQUENCY | PERCENT    | RANK  | COUNTY     | FREQUENCY | PERCENT    |
|------|-------------|-----------|------------|-------|------------|-----------|------------|
| 43.0 | DALLAS      | 6         | 0.5        | 82.0  | ATCHISON   | 2         | 0.2        |
| 43.0 | DUNKLIN     | 6         | 0.5        | 82.0  | BATES      | 2         | 0.2        |
| 43.0 | LAFAYETTE   | 6         | 0.5        | 82.0  | HARRISON   | 2         | 0.2        |
| 43.0 | MILLER      | 6         | 0.5        | 82.0  | HICKORY    | 2         | 0.2        |
| 43.0 | PULASKI     | 6         | 0.5        | 82.0  | HOWARD     | 2         | 0.2        |
| 43.0 | SALINE      | 6         | 0.5        | 82.0  | MONITEAU   | 2         | 0.2        |
| 43.0 | WASHINGTON  | 6         | 0.5        | 82.0  | NEW MADRID | 2         | 0.2        |
| 43.0 | WEBSTER     | 6         | 0.5        | 82.0  | OZARK      | 2         | 0.2        |
| 50.0 | ADAIR       | 5         | 0.4        | 82.0  | PIKE       | 2         | 0.2        |
| 50.0 | GASCONADE   | 5         | 0.4        | 82.0  | PUTNAM     | 2         | 0.2        |
| 50.0 | HENRY       | 5         | 0.4        |       |            | Thir      | d Quartile |
| 50.0 | JOHNSON     | 5         | 0.4        |       |            |           |            |
| 50.0 | LINCOLN     | 5         | 0.4        |       |            | Fourt     | h Quartile |
| 57.0 | CHRISTIAN   | 4         | 0.3        | 97.0  | BARTON     | 1         | 0.1        |
| 57.0 | COOPER      | 4         | 0.3        | 97.0  | CALDWELL   | 1         | 0.1        |
| 57.0 | IRON        | 4         | 0.3        | 97.0  | CLARK      | 1         | 0.1        |
| 57.0 | MISSISSIPPI | 4         | 0.3        | 97.0  | CLINTON    | 1         | 0.1        |
| 57.0 | OSAGE       | 4         | 0.3        | 97.0  | DADE       | 1         | 0.1        |
| 57.0 | RALLS       | 4         | 0.3        | 97.0  | DEKALB     | 1         | 0.1        |
| 57.0 | RAY         | 4         | 0.3        | 97.0  | KNOX       | 1         | 0.1        |
| 57.0 | SHANNON     | 4         | 0.3        | 97.0  | LIVINGSTON | 1         | 0.1        |
| 57.0 | VERNON      | 4         | 0.3        | 97.0  | MACON      | 1         | 0.1        |
|      |             | Second    | d Quartile | 97.0  | MADISON    | 1         | 0.1        |
|      |             |           |            | 97.0  | MARIES     | 1         | 0.1        |
|      |             | Thir      | d Quartile | 97.0  | NODAWAY    | 1         | 0.1        |
| 69.0 | BOLLINGER   | 3         | 0.2        | 97.0  | PERRY      | 1         | 0.1        |
| 69.0 | CARTER      | 3         | 0.2        | 97.0  | POLK       | 1         | 0.1        |
| 69.0 | CEDAR       | 3         | 0.2        | 97.0  | REYNOLDS   | 1         | 0.1        |
| 69.0 | CHARITON    | 3         | 0.2        | 97.0  | ST. CLAIR  | 1         | 0.1        |
| 69.0 | DENT        | 3         | 0.2        | 97.0  | SCOTLAND   | 1         | 0.1        |
| 69.0 | DOUGLAS     | 3         | 0.2        | 97.0  | WAYNE      | 1         | 0.1        |
| 69.0 | HOLT        | 3         | 0.2        | 97.0  | WRIGHT     | 1         | 0.1        |
| 69.0 | LEWIS       | 3         | 0.2        | 111.0 | CARROLL    | 0         | 0.0        |
| 69.0 | MONROE      | 3         | 0.2        | 111.0 | DAVIESS    | 0         | 0.0        |
| 69.0 | MONTGOMERY  | 3         | 0.2        | 111.0 | GENTRY     | 0         | 0.0        |
| 69.0 | OREGON      | 3         | 0.2        | 111.0 | GRUNDY     | 0         | 0.0        |
| 69.0 | PEMISCOT    | 3         | 0.2        | 111.0 | LINN       | 0         | 0.0        |
| 69.0 | RANDOLPH    | 3         | 0.2        | 111.0 | MERCER     | 0         | 0.0        |
| 69.0 | RIPLEY      | 3         | 0.2        | 111.0 | SCHUYLER   | 0         | 0.0        |
| 69.0 | SULLIVAN    | 3         | 0.2        | 111.0 | SHELBY     | 0         | 0.0        |
| 82.0 | ANDREW      | 2         | 0.2        | 111.0 | WORTH      | 0         | 0.0        |
|      |             |           |            | l     |            |           |            |