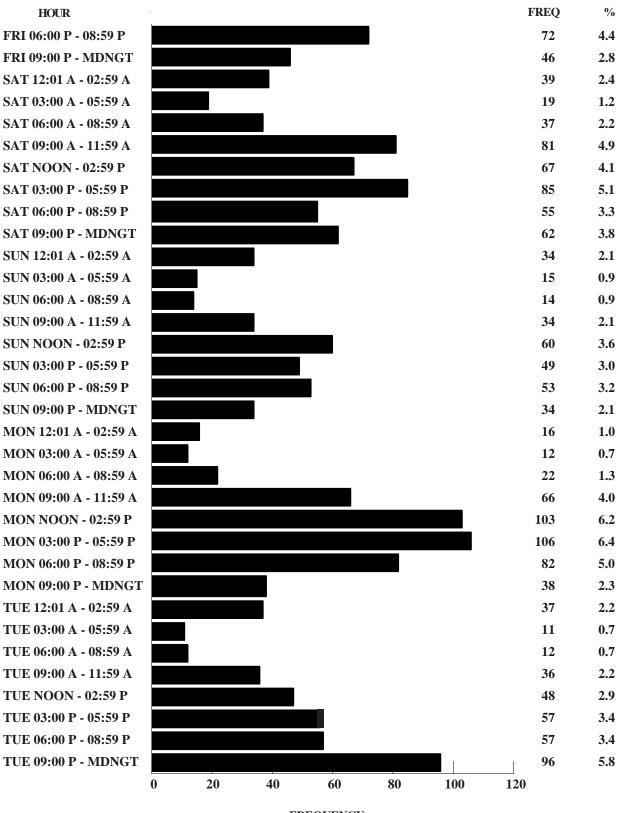

### HOUR OF DAY

FREQUENCY

### UNKNOWN DATA NOT INCLUDED

**FIGURE 2.2.1** 28

| FATAL & PERSONAL INJURY FOURTH                    | I OF JULY CRASHES = 527    | TOTAL FOURTH OF JULY CRASHES = 1,669 |  |  |  |  |
|---------------------------------------------------|----------------------------|--------------------------------------|--|--|--|--|
|                                                   | FATAL &<br>PERSONAL INJURY | TOTAL<br>CRASHES                     |  |  |  |  |
| VEHICLE DEFECTS                                   | 2.5                        | 3.3                                  |  |  |  |  |
| TRAFFIC CONTROL MISSING/<br>INOPERATIVE           | 0.2                        | 0.1                                  |  |  |  |  |
| IMPROPERLY STOPPED ON ROADWAY                     | 0.4                        | 0.4                                  |  |  |  |  |
| EXCEEDING SPEED LIMIT/<br>TOO FAST FOR CONDITIONS | 25.8                       | 17.8                                 |  |  |  |  |
| IMPROPER PASSING                                  | 1.9                        | 1.9                                  |  |  |  |  |
| VIOLATION OF STOP SIGN                            | 4.9                        | 4.3                                  |  |  |  |  |
| WRONG SIDE NOT PASSING                            | 3.4                        | 2.8                                  |  |  |  |  |
| FOLLOWING TOO CLOSE                               | 10.2                       | 12.2                                 |  |  |  |  |
| IMPROPER SIGNAL                                   | 0.6                        | 0.4                                  |  |  |  |  |
| IMPROPER BACKING                                  | 0.4                        | 3.7                                  |  |  |  |  |
| IMPROPER TURN                                     | 4.7                        | 4.3                                  |  |  |  |  |
| IMPROPER LANE USAGE / CHANGE                      | 10.1                       | 9.2                                  |  |  |  |  |
| WRONG WAY ONE-WAY STREET                          | 0.4                        | 0.2                                  |  |  |  |  |
| IMPROPER START FROM PARK                          | 0.4                        | 0.5                                  |  |  |  |  |
| IMPROPERLY PARKED                                 | 0.2                        | 0.6                                  |  |  |  |  |
| FAILED TO YIELD                                   | 18.4                       | 14.7                                 |  |  |  |  |
| DRINKING                                          | 12.0                       | 7.8                                  |  |  |  |  |
| DRUGS                                             | 1.3                        | 0.7                                  |  |  |  |  |
| PHYSICALIMPAIRMENT                                | 4.0                        | 2.6                                  |  |  |  |  |
| INATTENTION                                       | 28.5                       | 30.0                                 |  |  |  |  |

### TYPE OF CIRCUMSTANCE INVOLVED BY CRASH SEVERITY<sup>1</sup>

<sup>1</sup>This table identifies the percentage of Fourth of July holiday crashes having a specific type of circumstance which contributed to the cause of the crash. For instance, when examining speed involvement in 2006 Missouri fatal and personal injury Fourth of July holiday crashes, it was found that in 25.8% of the crashes one or more drivers were speeding. In all Fourth of July holiday traffic crashes, 17.8% had one or more drivers who were speeding.