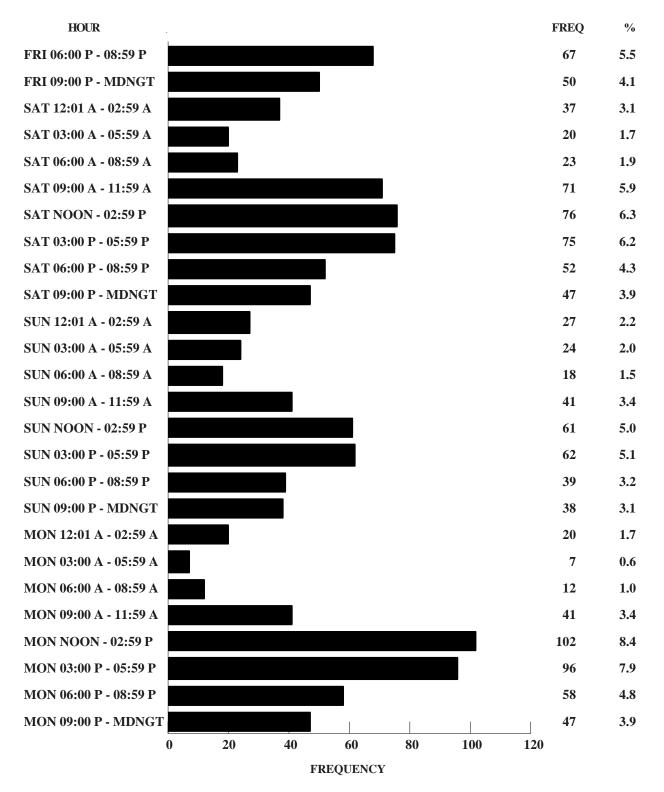

### HOUR OF DAY

**FIGURE 2.1.1** 

| FATAL & PERSONAL INJURY MEMOR                     | RIAL DAY CRASHES = 373     | TOTAL MEMORIAL DAY CRASHES = 1,227 |
|---------------------------------------------------|----------------------------|------------------------------------|
|                                                   | FATAL &<br>PERSONAL INJURY | TOTAL<br>CRASHES                   |
| VEHICLE DEFECTS                                   | 2.9                        | 3.0                                |
| TRAFFIC CONTROL INOPERATIVE/<br>MISSING           | 0.3                        | 0.2                                |
| IMPROPERLY STOPPED ON ROADWAY                     | 0.5                        | 0.9                                |
| EXCEEDING SPEED LIMIT/<br>TOO FAST FOR CONDITIONS | 25.2                       | 16.7                               |
| IMPROPER PASSING                                  | 1.6                        | 2.4                                |
| VIOLATION OF STOP SIGN                            | 6.2                        | 4.2                                |
| WRONG SIDE NOT PASSING                            | 5.4                        | 2.8                                |
| FOLLOWING TOO CLOSE                               | 6.4                        | 8.6                                |
| IMPROPER SIGNAL                                   | 0.5                        | 0.2                                |
| IMPROPER BACKING                                  | 0.0                        | 4.1                                |
| IMPROPER TURN                                     | 2.9                        | 4.9                                |
| IMPROPER LANE USAGE / CHANGE                      | 7.8                        | 8.9                                |
| WRONG WAY ONE-WAY STREET                          | 0.3                        | 0.2                                |
| IMPROPER START FROM PARK                          | 0.3                        | 0.7                                |
| IMPROPERLY PARKED                                 | 0.3                        | 0.6                                |
| FAILED TO YIELD                                   | 17.7                       | 16.1                               |
| DRINKING                                          | 13.1                       | 7.3                                |
| DRUGS                                             | 1.1                        | 0.7                                |
| PHYSICAL IMPAIRMENT                               | 5.1                        | 2.8                                |
| INATTENTION                                       | 26.8                       | 28.9                               |

<sup>1</sup>This table identifies the percentage of Memorial Day holiday crashes having a specific type of circumstance which contributed to the cause of the crash. For instance, when examining speed involvement in 2006 Missouri fatal and personal injury Memorial Day holiday crashes, it was found that in 25.2% of the crashes one or more drivers were speeding. In all Memorial Day holiday traffic crashes, 16.7% had one or more drivers who were speeding.