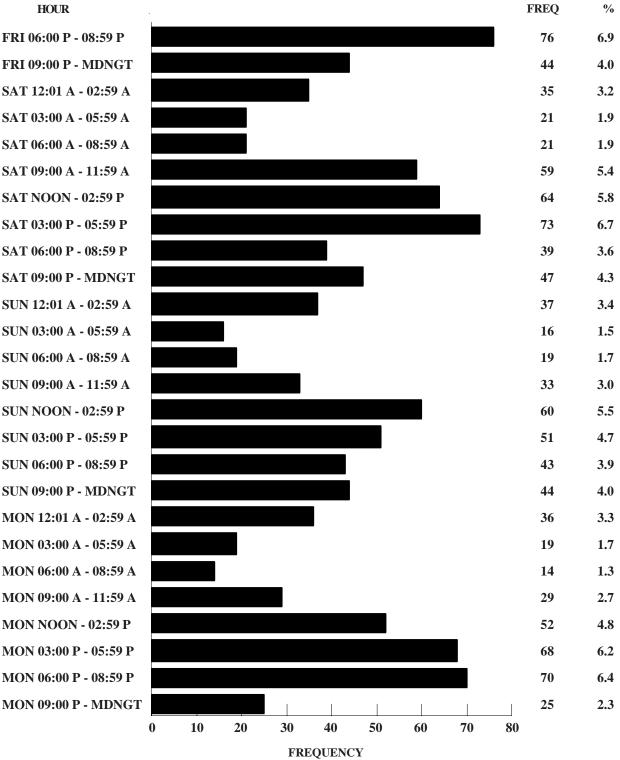

### HOUR OF DAY

**FIGURE 2.1.1** 

| FATAL & PERSONAL INJURY MEMOR                     | RIAL DAY CRASHES = 373     | TOTAL MEMORIAL DAY CRASHES = 1,227 |
|---------------------------------------------------|----------------------------|------------------------------------|
|                                                   | FATAL &<br>PERSONAL INJURY | TOTAL<br>CRASHES                   |
| VEHICLE DEFECTS                                   | 2.9                        | 3.0                                |
| TRAFFIC CONTROL INOPERATIVE/<br>MISSING           | 0.3                        | 0.2                                |
| IMPROPERLY STOPPED ON ROADWAY                     | 0.5                        | 0.9                                |
| EXCEEDING SPEED LIMIT/<br>TOO FAST FOR CONDITIONS | 25.2                       | 16.7                               |
| IMPROPER PASSING                                  | 1.6                        | 2.4                                |
| VIOLATION OF STOP SIGN                            | 6.2                        | 4.2                                |
| WRONG SIDE NOT PASSING                            | 5.4                        | 2.8                                |
| FOLLOWING TOO CLOSE                               | 6.4                        | 8.6                                |
| IMPROPER SIGNAL                                   | 0.5                        | 0.2                                |
| IMPROPER BACKING                                  | 0.0                        | 4.1                                |
| IMPROPER TURN                                     | 2.9                        | 4.9                                |
| IMPROPER LANE USAGE / CHANGE                      | 7.8                        | 8.9                                |
| WRONG WAY ONE-WAY STREET                          | 0.3                        | 0.2                                |
| IMPROPER START FROM PARK                          | 0.3                        | 0.7                                |
| IMPROPERLY PARKED                                 | 0.3                        | 0.6                                |
| FAILED TO YIELD                                   | 17.7                       | 16.1                               |
| DRINKING                                          | 13.1                       | 7.3                                |
| DRUGS                                             | 1.1                        | 0.7                                |
| PHYSICAL IMPAIRMENT                               | 5.1                        | 2.8                                |
| INATTENTION                                       | 26.8                       | 28.9                               |

<sup>1</sup>This table identifies the percentage of Memorial Day holiday crashes having a specific type of circumstance which contributed to the cause of the crash. For instance, when examining speed involvement in 2006 Missouri fatal and personal injury Memorial Day holiday crashes, it was found that in 25.2% of the crashes one or more drivers were speeding. In all Memorial Day holiday traffic crashes, 16.7% had one or more drivers who were speeding.