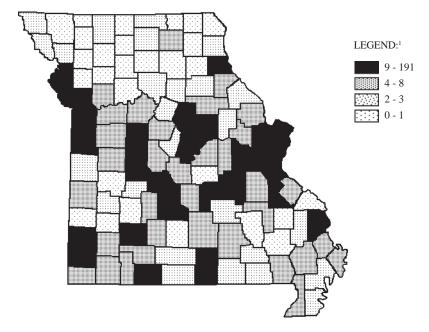

### COUNTY QUARTILE ANALYSIS

<sup>1</sup>LEGEND CATEGORIES ARE BASED ON QUARTILES OF COUNTIES.

| RANK | COUNTY         | FREQUENCY | PERCENT | RANK | COUNTY         | FREQUENCY | PERCENT      |
|------|----------------|-----------|---------|------|----------------|-----------|--------------|
| 1.0  | JACKSON        | 191       | 15.6    | 21.5 | NEWTON         | 12        | 1.0          |
| 2.0  | ST. LOUIS      | 184       | 15.0    | 23.0 | PLATTE         | 11        | 0.9          |
| 3.0  | ST. LOUIS CITY | 120       | 9.8     | 25.0 | CRAWFORD       | 10        | 0.8          |
| 4.0  | ST. CHARLES    | 57        | 4.6     | 25.0 | HOWELL         | 10        | 0.8          |
| 5.0  | GREENE         | 49        | 4.0     | 25.0 | LACLEDE        | 10        | 0.8          |
| 6.0  | CLAY           | 30        | 2.4     | 27.0 | BENTON         | 9         | 0.7          |
| 7.0  | BOONE          | 22        | 1.8     |      |                | Fii       | rst Quartile |
| 8.0  | JEFFERSON      | 21        | 1.7     |      |                |           | · — — — —    |
| 9.0  | CASS           | 20        | 1.6     |      |                | Seco      | nd Quartile  |
| 10.0 | JASPER         | 19        | 1.5     | 30.5 | BARRY          | 8         | 0.7          |
| 11.0 | BUCHANAN       | 18        | 1.5     | 30.5 | BUTLER         | 8         | 0.7          |
| 12.5 | COLE           | 17        | 1.4     | 30.5 | MC DONALD      | 8         | 0.7          |
| 12.5 | TANEY          | 17        | 1.4     | 30.5 | MORGAN         | 8         | 0.7          |
| 15.0 | CAPE GIRARDEA  | U 16      | 1.3     | 30.5 | STE. GENEVIEVE | 8         | 0.7          |
| 15.0 | PHELPS         | 16        | 1.3     | 30.5 | STONE          | 8         | 0.7          |
| 15.0 | ST. FRANCOIS   | 16        | 1.3     | 36.0 | LAWRENCE       | 7         | 0.6          |
| 17.0 | CAMDEN         | 15        | 1.2     | 36.0 | SCOTT          | 7         | 0.6          |
| 18.5 | FRANKLIN       | 14        | 1.1     | 36.0 | STODDARD       | 7         | 0.6          |
| 18.5 | PETTIS         | 14        | 1.1     | 36.0 | TEXAS          | 7         | 0.6          |
| 20.0 | MARION         | 13        | 1.1     | 36.0 | WARREN         | 7         | 0.6          |
| 21.5 | CALLAWAY       | 12        | 1.0     | 43.0 | AUDRAIN        | 6         | 0.5          |
|      |                |           |         |      |                |           |              |

| RANK | COUNTY      | FREQUENCY | PERCENT    | RANK  | COUNTY     | FREQUENCY | PERCENT    |
|------|-------------|-----------|------------|-------|------------|-----------|------------|
| 43.0 | DALLAS      | 6         | 0.5        | 82.0  | ATCHISON   | 2         | 0.2        |
| 43.0 | DUNKLIN     | 6         | 0.5        | 82.0  | BATES      | 2         | 0.2        |
| 43.0 | LAFAYETTE   | 6         | 0.5        | 82.0  | HARRISON   | 2         | 0.2        |
| 43.0 | MILLER      | 6         | 0.5        | 82.0  | HICKORY    | 2         | 0.2        |
| 43.0 | PULASKI     | 6         | 0.5        | 82.0  | HOWARD     | 2         | 0.2        |
| 43.0 | SALINE      | 6         | 0.5        | 82.0  | MONITEAU   | 2         | 0.2        |
| 43.0 | WASHINGTON  | 6         | 0.5        | 82.0  | NEW MADRID | 2         | 0.2        |
| 43.0 | WEBSTER     | 6         | 0.5        | 82.0  | OZARK      | 2         | 0.2        |
| 50.0 | ADAIR       | 5         | 0.4        | 82.0  | PIKE       | 2         | 0.2        |
| 50.0 | GASCONADE   | 5         | 0.4        | 82.0  | PUTNAM     | 2         | 0.2        |
| 50.0 | HENRY       | 5         | 0.4        |       |            | Thir      | d Quartile |
| 50.0 | JOHNSON     | 5         | 0.4        |       |            |           |            |
| 50.0 | LINCOLN     | 5         | 0.4        |       |            | Fourt     | h Quartile |
| 57.0 | CHRISTIAN   | 4         | 0.3        | 97.0  | BARTON     | 1         | 0.1        |
| 57.0 | COOPER      | 4         | 0.3        | 97.0  | CALDWELL   | 1         | 0.1        |
| 57.0 | IRON        | 4         | 0.3        | 97.0  | CLARK      | 1         | 0.1        |
| 57.0 | MISSISSIPPI | 4         | 0.3        | 97.0  | CLINTON    | 1         | 0.1        |
| 57.0 | OSAGE       | 4         | 0.3        | 97.0  | DADE       | 1         | 0.1        |
| 57.0 | RALLS       | 4         | 0.3        | 97.0  | DEKALB     | 1         | 0.1        |
| 57.0 | RAY         | 4         | 0.3        | 97.0  | KNOX       | 1         | 0.1        |
| 57.0 | SHANNON     | 4         | 0.3        | 97.0  | LIVINGSTON | 1         | 0.1        |
| 57.0 | VERNON      | 4         | 0.3        | 97.0  | MACON      | 1         | 0.1        |
|      |             | Second    | d Quartile | 97.0  | MADISON    | 1         | 0.1        |
|      |             |           |            | 97.0  | MARIES     | 1         | 0.1        |
|      |             | Thir      | d Quartile | 97.0  | NODAWAY    | 1         | 0.1        |
| 69.0 | BOLLINGER   | 3         | 0.2        | 97.0  | PERRY      | 1         | 0.1        |
| 69.0 | CARTER      | 3         | 0.2        | 97.0  | POLK       | 1         | 0.1        |
| 69.0 | CEDAR       | 3         | 0.2        | 97.0  | REYNOLDS   | 1         | 0.1        |
| 69.0 | CHARITON    | 3         | 0.2        | 97.0  | ST. CLAIR  | 1         | 0.1        |
| 69.0 | DENT        | 3         | 0.2        | 97.0  | SCOTLAND   | 1         | 0.1        |
| 69.0 | DOUGLAS     | 3         | 0.2        | 97.0  | WAYNE      | 1         | 0.1        |
| 69.0 | HOLT        | 3         | 0.2        | 97.0  | WRIGHT     | 1         | 0.1        |
| 69.0 | LEWIS       | 3         | 0.2        | 111.0 | CARROLL    | 0         | 0.0        |
| 69.0 | MONROE      | 3         | 0.2        | 111.0 | DAVIESS    | 0         | 0.0        |
| 69.0 | MONTGOMERY  | 3         | 0.2        | 111.0 | GENTRY     | 0         | 0.0        |
| 69.0 | OREGON      | 3         | 0.2        | 111.0 | GRUNDY     | 0         | 0.0        |
| 69.0 | PEMISCOT    | 3         | 0.2        | 111.0 | LINN       | 0         | 0.0        |
| 69.0 | RANDOLPH    | 3         | 0.2        | 111.0 | MERCER     | 0         | 0.0        |
| 69.0 | RIPLEY      | 3         | 0.2        | 111.0 | SCHUYLER   | 0         | 0.0        |
| 69.0 | SULLIVAN    | 3         | 0.2        | 111.0 | SHELBY     | 0         | 0.0        |
| 82.0 | ANDREW      | 2         | 0.2        | 111.0 | WORTH      | 0         | 0.0        |
|      |             |           |            | l     |            |           |            |