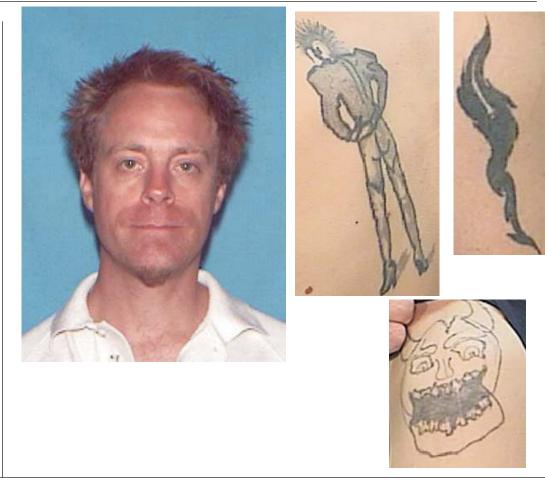

Hulse has a tattoo on his left back shoulder of a girl with a Mohawk, and on the side of his left shoulder is a tattoo of a horned skull. He also has a tattoo on his right shoulder of a fire dancer.