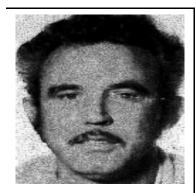

## Missing Adult Richard Gillespie

Date of Last Contact: 1/1/1986

**Age at Disappearance: 43** 

**Date of Birth:** 5/20/1942

Race: White

**Gender:** Male

Hair: Brown

Eyes: Brown

Height: 5'7

Weight: 140

Missing From: Springfield, MO

If anyone has information regarding Richard Gillespie's whereabouts, please contact the Green County Sheriff's Office at 417-868-4040.

**Green County Sheriff's Office** 