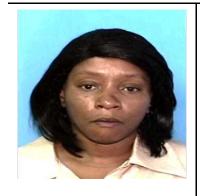

## Missing Adult Wilma Norwood

Date of Last Contact: 12/21/2001

**Age at Disappearance:** 47

**Date of Birth:** 6/13/1954

Race: Black

**Gender:** Female

Hair: Black

Eyes: Brown

Height: 5'5

Weight: 150

Missing From: St. Louis, MO

If anyone has information regarding **Wilma Norwood's** whereabouts, please contact the **St. Louis Metropolitan Police Department** at **314-231-1212**.