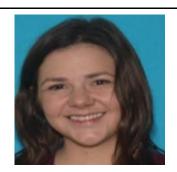

## Missing Adult Molly Swenson

Date of Last Contact: 3/23/2023

**Age at Disappearance:** 33

**Date of Birth: 1/2/1991** 

Race: White

**Gender:** Female

Hair: Brown

Eyes: Brown

Height: 5'8

Weight: 135

Missing From: Kansas City, MO

Molly was last seen wearing jeans and a blue t-shirt.

If anyone has information regarding Molly Swenson's whereabouts, please contact the Kansas City Police Department at 816-234-5111.