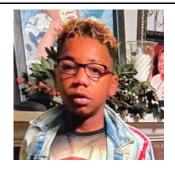

## **Jamon Gay**

Date of Last Contact: 12/10/2024

**Age at Disappearance: 16** 

**Date of Birth:** 8/6/2008

Race: Black

**Gender:** Male

Hair: Brown

Eyes: Brown

Height: 5'6

Weight: 130

Missing From: Waverly, MO

If anyone has information regarding Jamon Gay's whereabouts, please contact the DYS-Waverly Reg Youth Center at 660-493-2272.

**DYS-Waverly Reg Youth Center** 