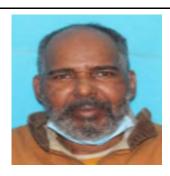

## Missing Adult Malcolm Newman Date of Last Contact: 2/12/2025

Age at Disappearance: 63 Date of Birth: 9/11/1961 Race: Black Gender: Male Hair: Grey Eyes: Brown Height: 5'8 Weight: 203 Missing From: St. Louis, MO