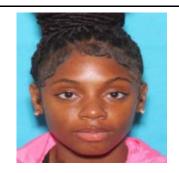

## Missing Juvenile Saliyah Crusoe

**Date of Last Contact: 5/7/2025** 

**Age at Disappearance: 16** 

Race: Black

**Gender:** Female

Hair: Black

Eyes: Brown

Height: 5'1

Weight: 115

Missing From: St. Louis, MO

If anyone has information regarding **Saliyah Crusoe's** whereabouts, please contact the **St. Louis Metropolitan Police Department** at **314-231-1212**.

**St. Louis Metropolitan Police Department** 