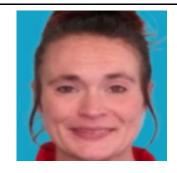

## **Ashley Davis**

Date of Last Contact: 5/10/2025

**Age at Disappearance: 38** 

Race: White

**Gender:** Green

Hair: Brown

Eyes: Brown

**Height:** Female

Weight: 130

Missing From: Versailles, MO

Ashley was last seen wearing a white romper. She may be driving a blue Jeep Liberty bearing Missouri license plate 3MAX62 and is likely in the Benton County, Missouri area.