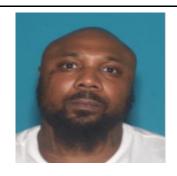

## Missing Adult Raymond Shaw

Date of Last Contact: 6/12/2025

**Age at Disappearance: 41** 

Race: Black

**Gender:** Male

Hair: Bald

Eyes: Brown

Height: 5'8

Weight: 160

Missing From: St. Louis, MO

If anyone has information regarding **Raymond Shaw's** whereabouts, please contact the **St. Louis Metropolitan Police Department** at **314-231-1212**.

**St. Louis Metropolitan Police Department** 