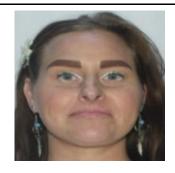

## **Amy Schwandt**

Date of Last Contact: 6/30/2025

**Age at Disappearance:** 41

Race: Unknown

**Gender:** Female

Hair: Sandy

Eyes: Blue

Height: 5'4

Weight: 165

Missing From: Neosho, MO

Amy may be driving a grey 2013 Chevy Silverado.

If anyone has information regarding Amy Schwandt's whereabouts, please contact the Newton County Sheriff's Office at 417-451-8300.